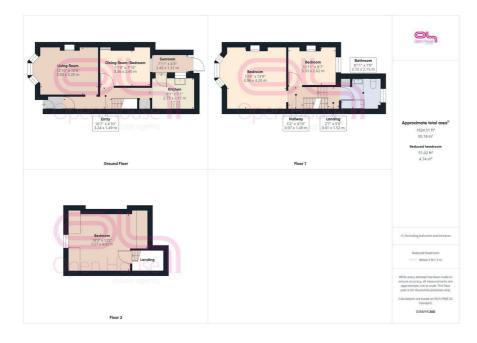

## Lewes Road, Newhaven, BN9 9SH By Auction £200,000

Being Sold via Secure Sale online bidding. Terms & Conditions apply. Starting Bid £200,000

Welcome to this charming tenanted property located on Lewes Road in the heart of Newhaven. This delightful house offers two reception rooms and three spacious double bedrooms, providing ample space for comfortable living. Though in need of a full renovation, this property presents an exciting opportunity for those looking to add value and create a rental uplift.