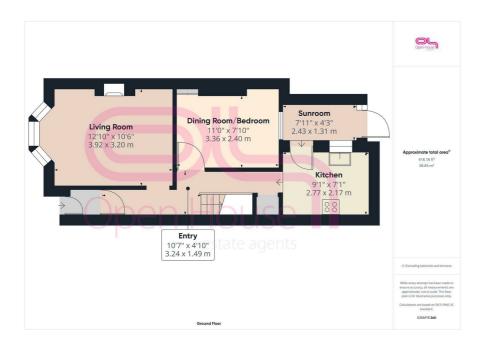

## Lewes Road, Newhaven, BN9 9SH By Auction £200,000

Being Sold via Secure Sale online bidding. Terms & Conditions apply. Starting Bid £200,000

Welcome to this charming tenanted property located on Lewes Road in the heart of Newhaven. This delightful house offers two reception rooms and three spacious double bedrooms, providing ample space for comfortable living. Though in need of a full renovation, this property presents an exciting opportunity for those looking to add value and create a rental uplift.