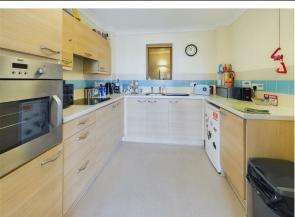

Boasting a spacious living/dining room, a comfortable bedroom, and a well-appointed shower room, this first-floor apartment is the epitome of modern retirement living. Open up the patio doors and across the Juliette balcony and be greeted by breathtaking views across Peacehaven and towards the glistening sea, providing a serene backdrop for your daily relaxation.