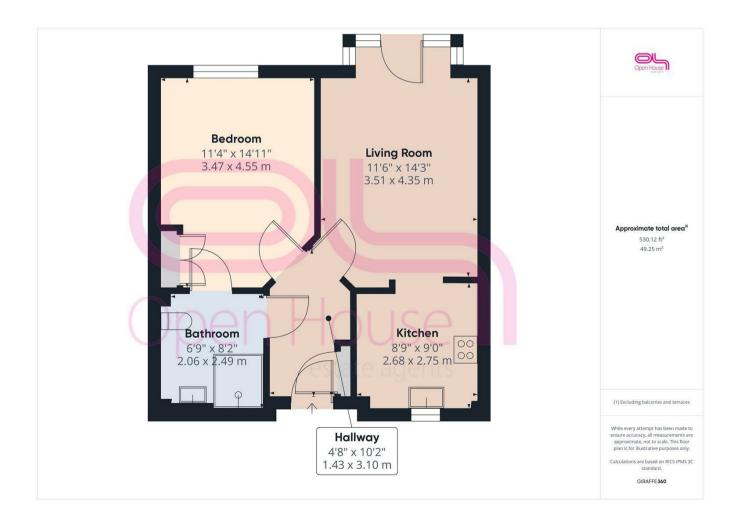

Boasting a spacious living/dining room, a comfortable bedroom, and a well-appointed shower room, this first-floor apartment is the epitome of modern retirement living. Open up the patio doors and across the Juliette balcony and be greeted by breathtaking views across Peacehaven and towards the glistening sea, providing a serene backdrop for your daily relaxation.