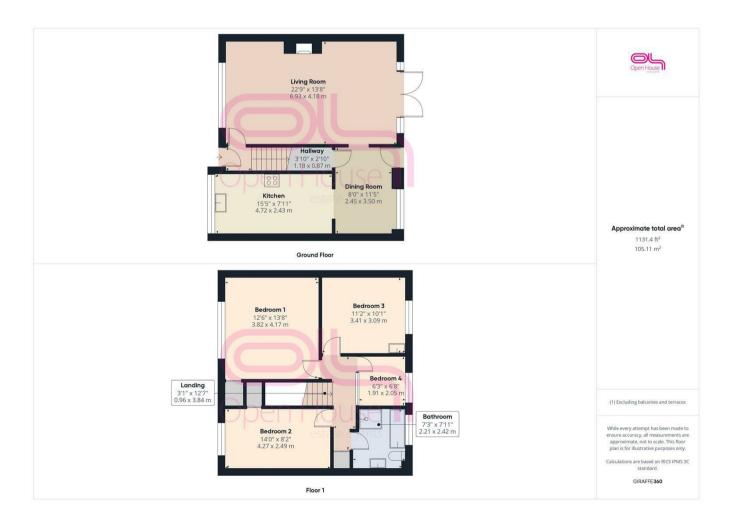

## Dorothy Avenue North, Peacehaven, BN10 8DP Asking Price £409,950 Council Tax Band: C

Situated in this popular area of Dorothy Avenue North, Peacehaven, this SPACIOUS FAMILY HOME offers an IDEAL SETTING for those seeking comfort and convenience. Boasting FOUR well-proportioned bedrooms, this property is perfect for families or those who desire EXTRA SPACE. The house features two inviting reception rooms, providing ample room for relaxation and entertaining quests.