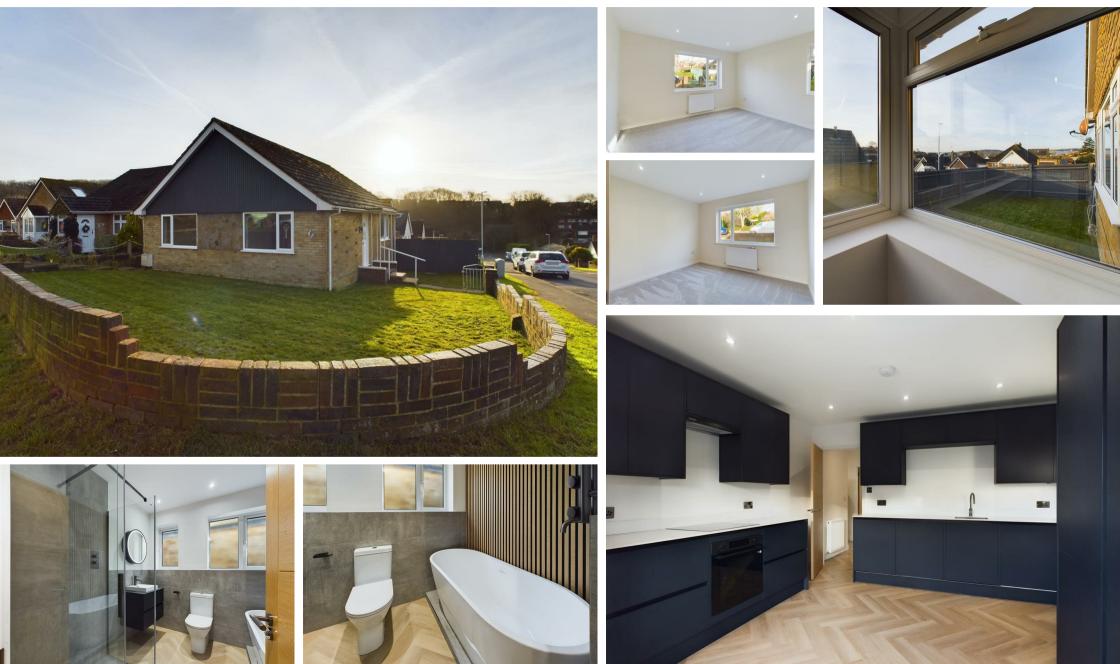

Denton Rise, Newhaven, East Sussex, BN9 0QN Asking Price £385,000 Council Tax Band: D

Nestled in the charming area of Denton Rise, Newhaven, this spacious detached bungalow presents an exceptional opportunity for those seeking a comfortable and modern living space. Boasting two well-proportioned bedrooms, this property is perfect for small families, couples, or individuals looking for a serene retreat. Parking is a breeze as there is a detached garage with its own driveway.

The bungalow is in excellent order throughout, ensuring that you can move in with ease and enjoy your new home from day one. One of the standout features of this property is the modern and contemporary kitchen, featuring stylish fixtures, built in appliances and ample storage, making it a delightful space for culinary enthusiasts. The bathroom has also been tastefully updated, providing a fresh and inviting atmosphere.

To the rear is the lawned rear garden, which offers a private outdoor space for relaxation, gardening, or entertaining guests. It is an ideal setting for enjoying the warmer months and creating cherished memories with family and friends.