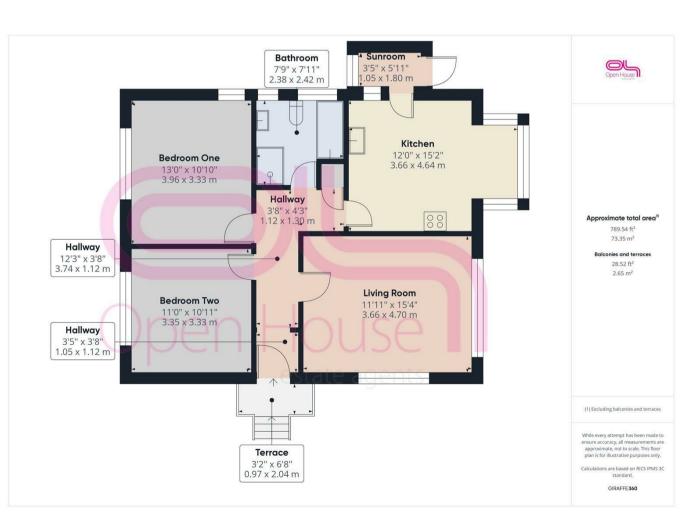

Denton Rise, Newhaven, East Sussex, BN9 0QN Asking Price £385,000 Council Tax Band: D

Nestled in the charming area of Denton Rise, Newhaven, this spacious detached bungalow presents an exceptional opportunity for those seeking a comfortable and modern living space. Boasting two well-proportioned bedrooms, this property is perfect for small families, couples, or individuals looking for a serene retreat. Parking is a breeze as there is a detached garage with its own driveway.

The bungalow is in excellent order throughout, ensuring that you can move in with ease and enjoy your new home from day one. One of the standout features of this property is the modern and contemporary kitchen, featuring stylish fixtures, built in appliances and ample storage, making it a delightful space for culinary enthusiasts. The bathroom has also been tastefully updated, providing a fresh and inviting atmosphere.