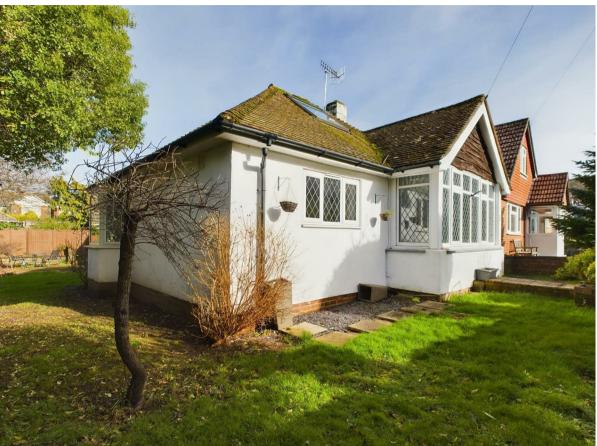

## Westfield Avenue North, Saltdean, Brighton, East Sussex, BN2 8HS Offers Over £400,000

**Council Tax Band: D** 

This is a FANTASTIC OPPORTUNITY at acquire this WONDERFUL and SPACIOUS detached bungalow, which is situated in this highly popular LOCATION. The property has been very well maintained and is ready for someone to move in and make their forever home. Location of this bungalow is perfect with bus stops directly outside, it has easy transport links into Brighton and Eastbourne, whilst maintaining the country feel with views over the countryside to the rear and being opposite an open green. Just over one mile's pleasant walk, you will find Saltdean's famous Art Deco Lido and the wonderful Saltdean Beach.

You are granted access to this delightful home via the main entrance door which leads into the spacious entrance hallway. On the ground floor you have a bright and spacious living room which overlooks the front, two double bedrooms with the master bedroom having built in wardrobes, a shower room, a bright modern fitted kitchen which opens into the delightful dining room which has patio doors leading to the garden. The garden is part lawned and part patio and wraps around three sides of the bungalow.