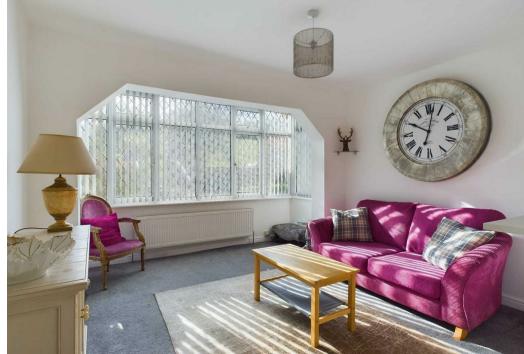

You are granted access to this delightful home via the main entrance door which leads into the spacious entrance hallway. On the ground floor you have a bright and spacious living room which overlooks the front, two double bedrooms with the master bedroom having built in wardrobes, a shower room, a bright modern fitted kitchen which opens into the delightful dining room which has patio doors leading to the garden. The garden is part lawned and part patio and wraps around three sides of the bungalow.