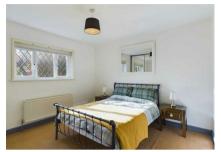

You are granted access to this delightful home via the main entrance door which leads into the spacious entrance hallway. On the ground floor you have a bright and spacious living room which overlooks the front, two double bedrooms with the master bedroom having built in wardrobes, a shower room, a bright modern fitted kitchen which opens into the delightful dining room which has patio doors leading to the garden. The garden is part lawned and part patio and wraps around three sides of the bungalow.