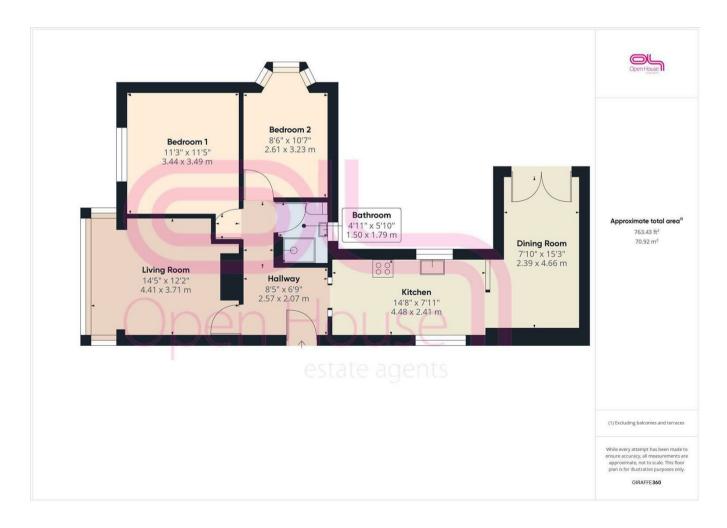

You are granted access to this delightful home via the main entrance door which leads into the spacious entrance hallway. On the ground floor you have a bright and spacious living room which overlooks the front, two double bedrooms with the master bedroom having built in wardrobes, a shower room, a bright modern fitted kitchen which opens into the delightful dining room which has patio doors leading to the garden. The garden is part lawned and part patio and wraps around three sides of the bungalow.