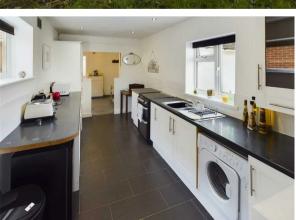

You are granted access to this delightful home via the main entrance door which leads into the spacious entrance hallway. On the ground floor you have a bright and spacious living room which overlooks the front, two double bedrooms with the master bedroom having built in wardrobes, a shower room, a bright modern fitted kitchen which opens into the delightful dining room which has patio doors leading to the garden. The garden is part lawned and part patio and wraps around three sides of the bungalow.