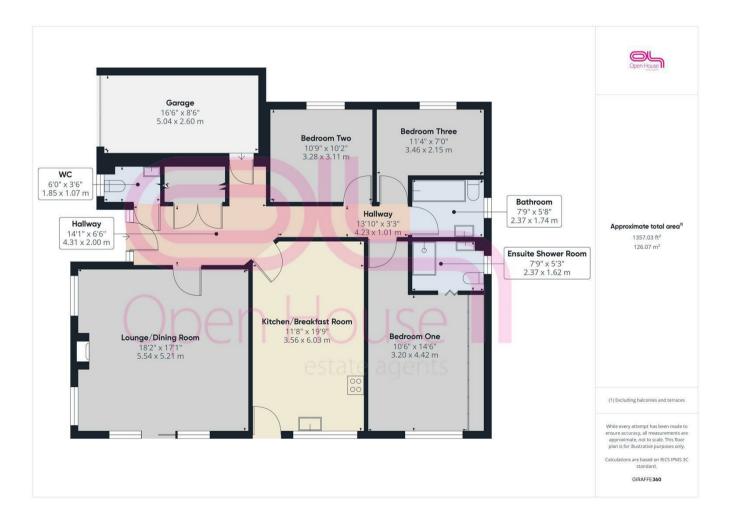

This bungalow comprises three generously sized bedrooms, including a large main bedroom with its own modern ensuite for added convenience. Additionally, there is a further modern bathroom and a separate wc ensuring that there is no shortage of facilities for the household.

The property also offers extensive storage options in the large entrance hall, making it easy to keep your living space clutter-free and organised. With an integral garage and a private drive, parking will never be an issue for you or your guests.