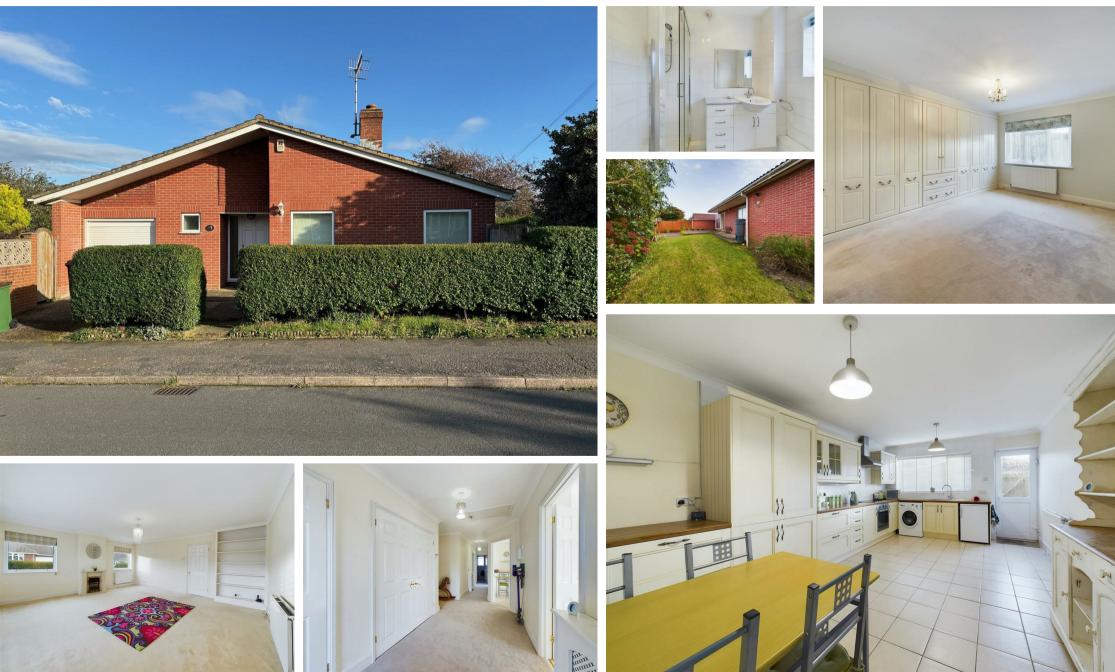

Downs Walk, Peacehaven, BN10 7ST Offers Over £450,000 Council Tax Band: E

This exceptional property offers a tranquil yet well-connected lifestyle. Boasting a spacious layout, this detached bungalow features above-average proportions that are sure to impress. Positioned on a corner plot you will also be spoilt for choice as the property offers a south facing patio and an area of lawned garden too.

As you step inside, you are greeted by a dual-aspect living and dining room, perfect for entertaining guests or simply relaxing in style. The cavernous kitchen and breakfast room provide ample space for culinary creations and morning gatherings.

This bungalow comprises three generously sized bedrooms, including a large main bedroom with its own modern ensuite for added convenience. Additionally, there is a further modern bathroom and a separate wc ensuring that there is no shortage of facilities for the household.

The property also offers extensive storage options in the large entrance hall, making it easy to keep your living space clutter-free and organised. With an integral garage and a private drive, parking will never be an issue for you or your guests.