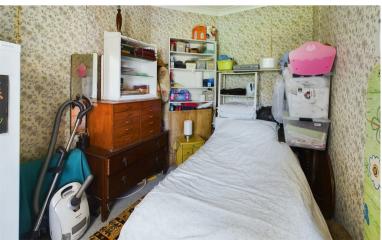

#### **Bedroom Two**

9'1" x 10'2" (2.79 x 3.11)

#### **Bedroom Three**

7'4" x 10'9" (2.26 x 3.30)

#### **Bedroom One**

13'10" x 9'10" (4.24 x 3.0)