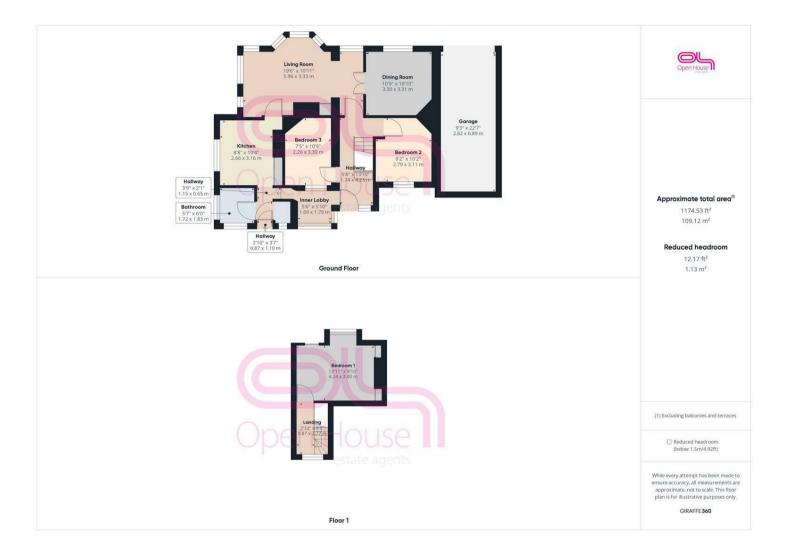

#### **Entrance Hallway**

#### Kitchen

8'8" x 10'4" (2.66 x 3.16)

# **Living Room**

19'6" x 10'11" (5.96 x 3.33)

# **Dining Room**

10'9" x 10'10" (3.30 x 3.31)

#### **Bedroom Two**

9'1" x 10'2" (2.79 x 3.11)

#### **Bedroom Three**

7'4" x 10'9" (2.26 x 3.30)

#### **Inner Lobby**

5'6" x 5'10" (1.69 x 1.79)

#### **Stairs To First Floor**

#### **Bedroom One**

13'10" x 9'10" (4.24 x 3.0)

# Garage

9'3" x 22'7" (2.82 x 6.89)