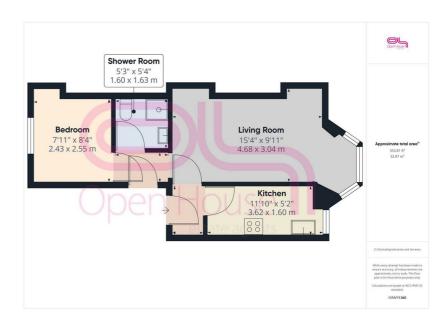

Kitchen 11'10 x 5'2 (3.61m x 1.57m)

Bedroom 8'4 x 7'11 (2.54m x 2.41m)

Shower Room 5'4 x 5'3 (1.63m x 1.60m)

206 South Coast Road Peacehaven East Sussex BN10 8JP 01273 830 987 bnsales@localagent.co.uk

www.openhousebrighton.co.uk