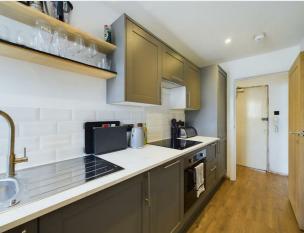

As you step into this property, you are greeted by a delightful reception room boasting high ceilings and excellent decoration throughout. The superb kitchen and shower room provide modern convenience while maintaining the character of the period building.

Kitchen 11'10 x 5'2 (3.61m x 1.57m)

Bedroom 8'4 x 7'11 (2.54m x 2.41m)

Shower Room 5'4 x 5'3 (1.63m x 1.60m)

206 South Coast Road Peacehaven East Sussex BN10 8JP 01273 830 987 bnsales@localagent.co.uk

www.openhousebrighton.co.uk