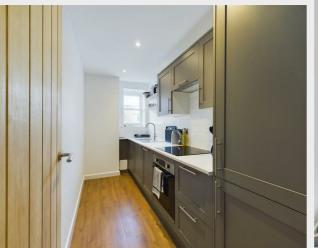

As you step into this property, you are greeted by a delightful reception room boasting high ceilings and excellent decoration throughout. The superb kitchen and shower room provide modern convenience while maintaining the character of the period building.

Kitchen 11'10 x 5'2 (3.61m x 1.57m)

Bedroom 8'4 x 7'11 (2.54m x 2.41m)

Shower Room 5'4 x 5'3 (1.63m x 1.60m)

206 South Coast Road Peacehaven East Sussex BN10 8JP 01273 830 987 bnsales@localagent.co.uk

www.openhousebrighton.co.uk