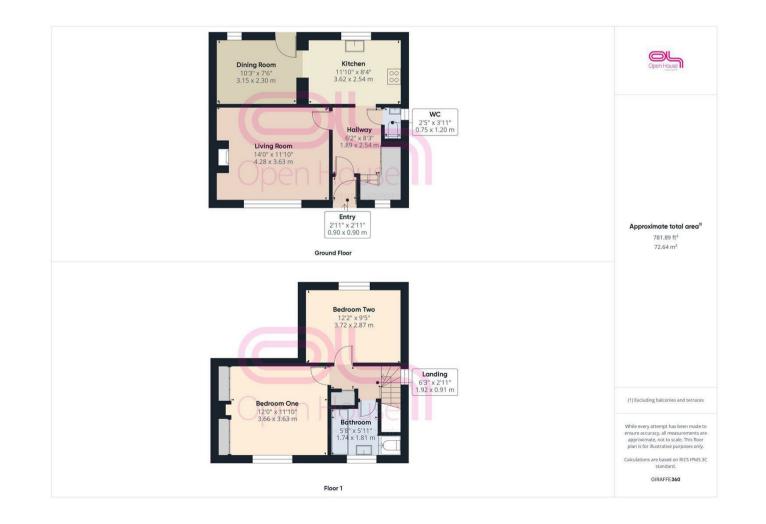

The Ground floor is finished off with a useful second WC and a modern fitted Kitchen.

To the first floor, this residence features a large boarded loft area with a pull down ladder, two well-appointed double bedrooms, and a family bathroom. The property is presented in good decorative order, allowing you to move in with ease and make it your own.