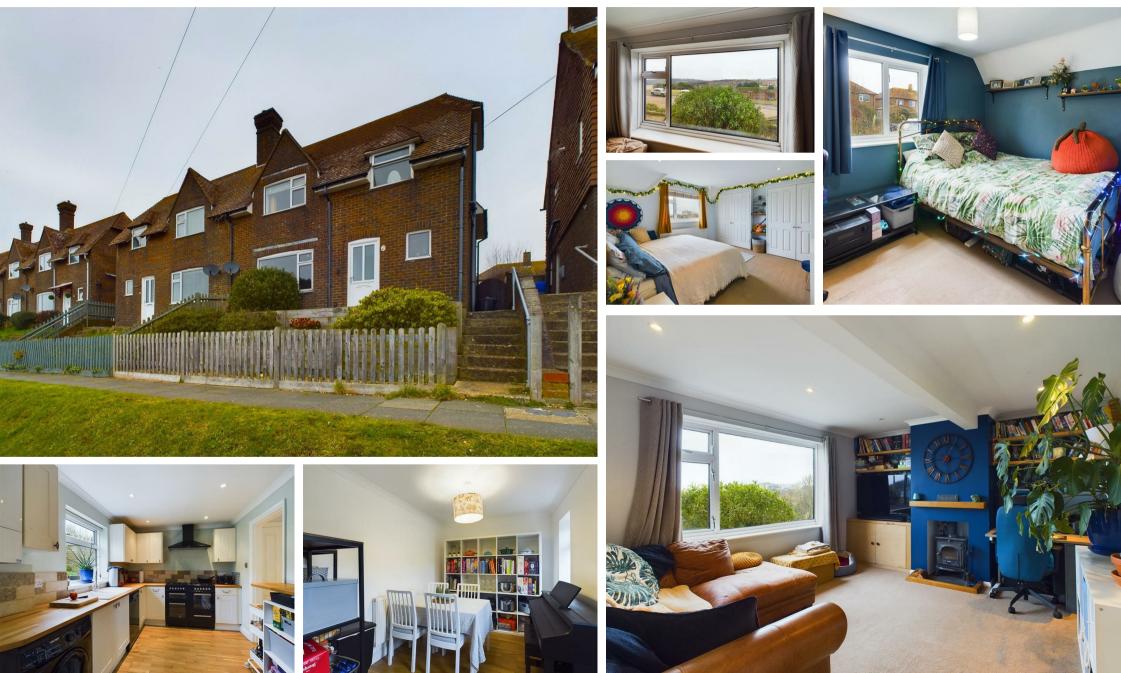

Western Road, Newhaven, East Sussex, BN9 9JN Asking Price £280,000 Council Tax Band: C

Situated in this ELEVATED POSITION in Newhaven, this CHARMING HOME offers a delightful blend of comfort and style. The open views down towards the SEA provide a picturesque backdrop, enhancing the overall appeal of this lovely property With two reception rooms, the property provides ample space for both relaxation and entertaining. The bright and spacious accommodation is designed to create a welcoming atmosphere, perfect for family living or hosting friends. The main living room has been designed to make the most of the wonderful open views to the front whilst the fitted log burning stove adds the elegance for those cosy evenings in.

The Ground floor is finished off with a useful second WC and a modern fitted Kitchen.

To the first floor, this residence features a large boarded loft area with a pull down ladder, two well-appointed double bedrooms, and a family bathroom. The property is presented in good decorative order, allowing you to move in with ease and make it your own.

One of the standout features of this home is the large lawned garden, which offers a wonderful outdoor space for children to play, gardening enthusiasts to indulge their passion, or simply for enjoying the fresh air.