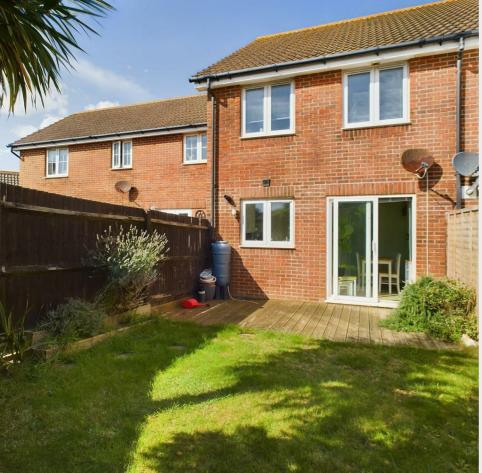

The house features a through lounge/dining room, perfect for entertaining guests or relaxing with loved ones. The generous kitchen/dining room is a chef's dream, providing ample space for culinary creations. Additionally, the south-facing garden is a tranquil retreat for enjoying sunny days and al fresco dining.

En Suite Shower Room 4'9" x 4'8" (1.45 x 1.42)

Family Bathroom 5'6" x 7'2" (1.68 x 2.19 (2.18))

Bedroom 2 11'3" x 7'3" (3.42 (3.43) x 2.22 (2.21))

Bedroom 3 8'1" x 6'4" (2.46 x 1.94 (1.93))

South Facing Garden