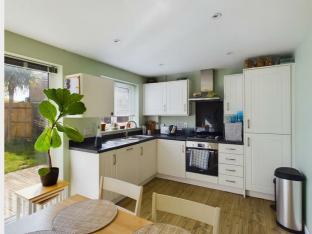

The house features a through lounge/dining room, perfect for entertaining guests or relaxing with loved ones. The generous kitchen/dining room is a chef's dream, providing ample space for culinary creations. Additionally, the south-facing garden is a tranquil retreat for enjoying sunny days and al fresco dining.

## Cloakroom

5'1" x 3'5" (1.54 (1.55) x 1.04)

Living Room 17'10" x 10'1" (5.43 (5.44) x 3.08 (3.07))

Kitchen/Dining Room 9'5" x 14'2" (2.88 (2.87) x 4.32)

**Stairs to First Floor** 

Bedroom 1 10'3" x 8'10" (3.13 (3.12) x 2.70 (2.69))