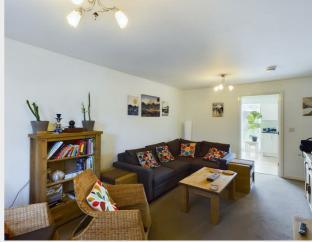

The house features a through lounge/dining room, perfect for entertaining guests or relaxing with loved ones. The generous kitchen/dining room is a chef's dream, providing ample space for culinary creations. Additionally, the south-facing garden is a tranquil retreat for enjoying sunny days and al fresco dining.

## Cloakroom

5'1" x 3'5" (1.54 (1.55) x 1.04)

Living Room 17'10" x 10'1" (5.43 (5.44) x 3.08 (3.07))

Kitchen/Dining Room 9'5" x 14'2" (2.88 (2.87) x 4.32)

**Stairs to First Floor** 

Bedroom 1 10'3" x 8'10" (3.13 (3.12) x 2.70 (2.69))