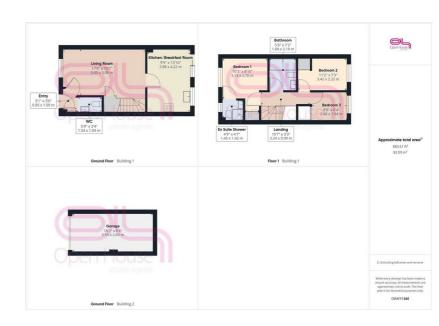

## **Entrance hallway**

## Cloakroom

5'1" x 3'5" (1.54 (1.55) x 1.04)

Living Room 17'10" x 10'1" (5.43 (5.44) x 3.08 (3.07))

Kitchen/Dining Room 9'5" x 14'2" (2.88 (2.87) x 4.32)

**Stairs to First Floor** 

Bedroom 1 10'3" x 8'10" (3.13 (3.12) x 2.70 (2.69))

En Suite Shower Room 4'9" x 4'8" (1.45 x 1.42)

Family Bathroom 5'6" x 7'2" (1.68 x 2.19 (2.18))

Bedroom 2 11'3" x 7'3" (3.42 (3.43) x 2.22 (2.21))

Bedroom 3 8'1" x 6'4" (2.46 x 1.94 (1.93))

South Facing Garden

## Garage

18'3" x 8'8" (5.55 (5.56) x 2.65 (2.64))

206 South Coast Road Peacehaven East Sussex BN10 8JP 01273 830 987 bnsales@localagent.co.uk

www.openhousebrighton.co.uk