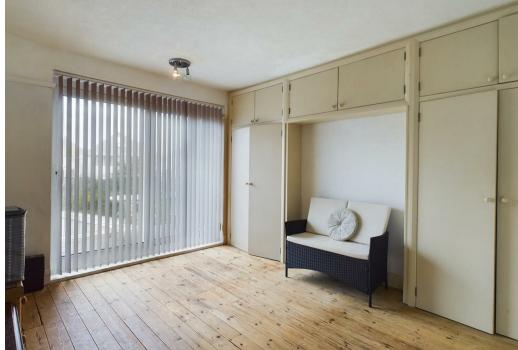

#### **Bedroom One**

13'10" x 11'1" (4.22 x 3.39)

#### **Bedroom Two**

12'11" x 10'7" (3.94 x 3.25)

#### **Bedroom Three**

11'8" x 7'5" (3.56 x 2.27)