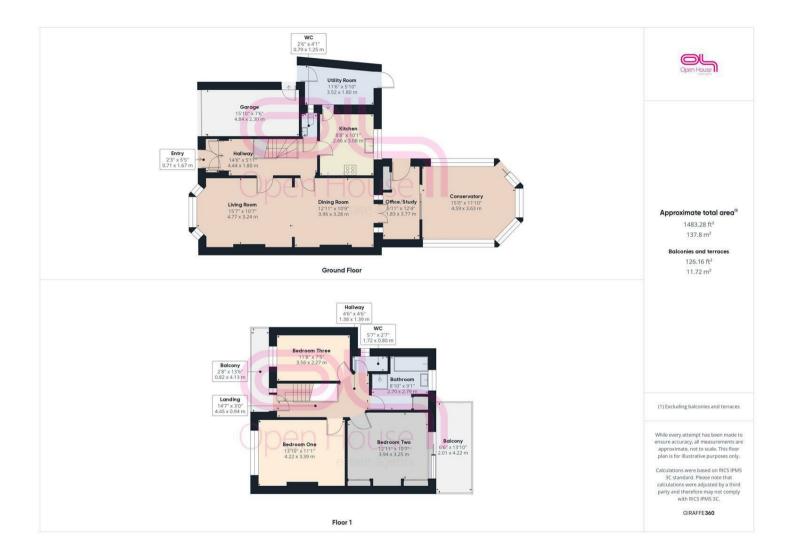

#### **Entrance Porch**

2'3" x 5'5" (0.71 x 1.67)

## **Entrance Hallway**

14'6" x 5'10" (4.44 x 1.80)

#### Cloakroom

2'7" x 4'1" (0.79 x 1.25)

## **Living Room**

15'7" x 10'7" (4.77 x 3.24)

## **Dining Room**

12'11" x 10'9" (3.96 x 3.28)

#### Office /Study

6'0" x 12'4" (1.83 x 3.77)

## Conservatory

15'0" x 11'10" (4.59 x 3.63)

#### Kitchen

8'8" x 10'1" (2.66 x 3.08)

#### **Utility Room**

11'6" x 5'10" (3.52 x 1.80)

Stairs to the First Floor

## **Front Balcony**

2'8" x 13'6" (0.82 x 4.13)

#### **Bedroom One**

13'10" x 11'1" (4.22 x 3.39)

#### **Bedroom Two**

12'11" x 10'7" (3.94 x 3.25)

## **Rear Balcony**

6'7" x 13'10" (2.01 x 4.22)

#### **Bedroom Three**

11'8" x 7'5" (3.56 x 2.27)

#### **Family Bathroom**

8'10" x 9'1" (2.70 x 2.79)

#### Separate WC

5'7" x 2'7" (1.72 x 0.80)