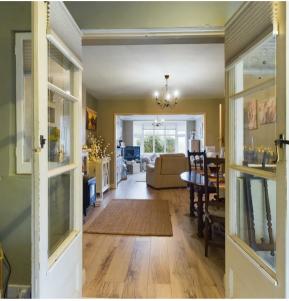

## **Entrance Hallway**

14'6" x 5'10" (4.44 x 1.80)

## **Dining Room**

12'11" x 10'9" (3.96 x 3.28)