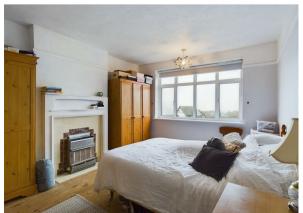

#### **Bedroom One**

13'10" x 11'1" (4.22 x 3.39)

#### **Bedroom Two**

12'11" x 10'7" (3.94 x 3.25)

#### **Bedroom Three**

11'8" x 7'5" (3.56 x 2.27)