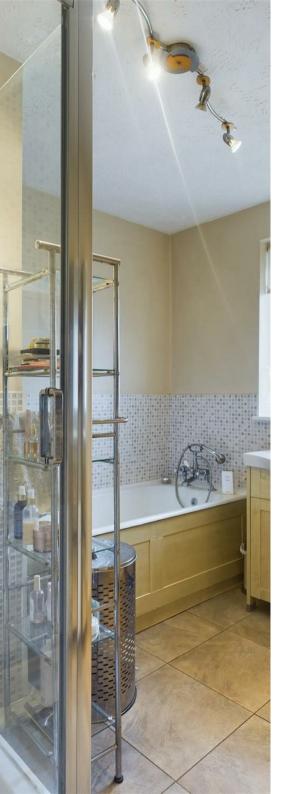

ch**

2'3" x 5'5" (0.71 x 1.67)

## **Entrance Hallway**

14'6" x 5'10" (4.44 x 1.80)

#### Cloakroom

2'7" x 4'1" (0.79 x 1.25)

## **Living Room**

15'7" x 10'7" (4.77 x 3.24)

## **Dining Room**

12'11" x 10'9" (3.96 x 3.28)

#### Office /Study

6'0" x 12'4" (1.83 x 3.77)

## Conservatory

15'0" x 11'10" (4.59 x 3.63)

#### Kitchen

8'8" x 10'1" (2.66 x 3.08)

#### **Utility Room**

11'6" x 5'10" (3.52 x 1.80)

Stairs to the First Floor

## **Front Balcony**

2'8" x 13'6" (0.82 x 4.13)

#### **Bedroom One**

13'10" x 11'1" (4.22 x 3.39)

#### **Bedroom Two**

12'11" x 10'7" (3.94 x 3.25)

## **Rear Balcony**

6'7" x 13'10" (2.01 x 4.22)

#### **Bedroom Three**

11'8" x 7'5" (3.56 x 2.27)

#### **Family Bathroom**

8'10" x 9'1" (2.70 x 2.79)

#### Separate WC

5'7" x 2'7" (1.72 x 0.80)













### **Open House BN Sales**