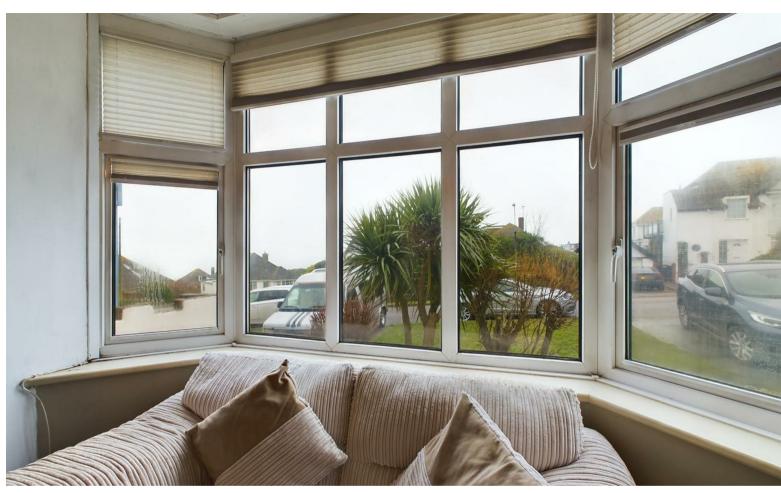

One of the standout features of this home is the breathtaking sea views that can be enjoyed from various vantage points. The balconies at both the front and rear of the property allow for delightful outdoor living, where one can soak in the sun or enjoy a morning coffee while taking in the serene surroundings.

## Conservatory

15'0" x 11'10" (4.59 x 3.63)