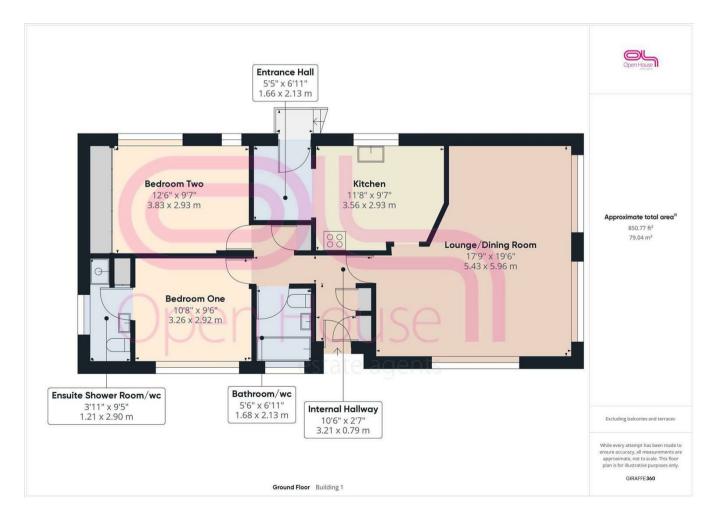

A part glazed entrance door gives access to the entrance hall where there are two storage cupboards, loft access and doors leading to the accommodation. The triple aspect lounge/diner is a lovely bright room, there is a feature electric fireplace with marble effect surround, ample space for a dining table & windows which overlooks the side and rear.

The kitchen is a generous size and is fitted with an excellent range of wall and base units which incorporates a selection of cupboards and drawers. A sink unit is set into wood work surface and there are spaces for fridge/freezer, washing machine, dishwasher and tumble drier. The room is complete with part tiled walls, a cupboard houses a combination boiler & a window overlooks the rear garden.

Bedroom one is a extra large bedroom with a range of mirror fronted wardrobes and a window that overlooks the rear garden. Bedroom two is a further double with a range of built in wardrobes, one of which is used as a office/workstation & a window overlooks the front. A door gives access to an en-suite shower room comprising of a shower cubicle, low level WC and wash hand basin with extra storage within the ensuite. Completing the property is a bathroom which has a panelled bath, low level WC and wash hand basin and further storage cabinets.