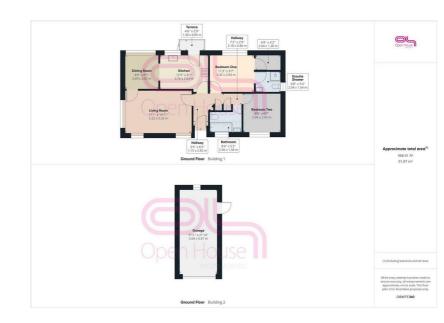

Open House estate agents

206 South Coast Road Peacehaven East Sussex BN10 8JP 01273 830 987 bnsales@localagent.co.uk

www.openhousebrighton.co.uk

Lounge 17'1" x 10'11" (5.21 x 3.33)

Kitchen 12'3" x 8'7" (3.73 x 2.62)

Dining Room 8'9" x 8'7" (2.67 x 2.62)

Bedroom One 11'3" x 9'7" (3.43 x 2.92)

**En Suite** 

Bedroom Two 9'8" x 9'7" (2.95 x 2.92)

**Rear Garden** 

Rear Garden.

Lounge

Kitchen