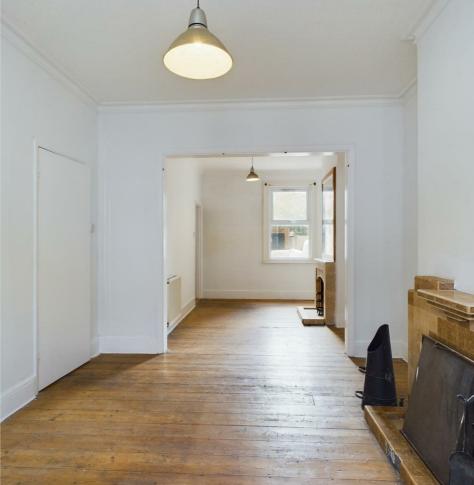

As you step inside, you'll be greeted by high ceilings and generously sized rooms, creating a sense of grandeur and space. The white washed walls and stripped boards add a touch of character and provide a blank canvas for you to make it your own.