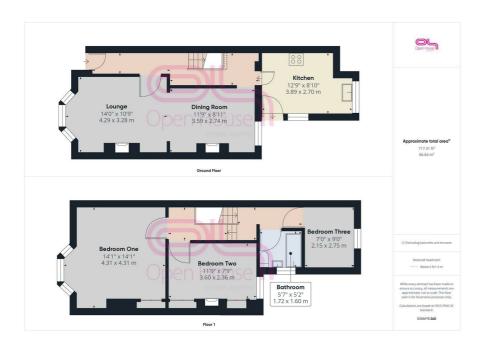

## 68 Lawes Avenue, Newhaven, BN9 9SB Asking Price £276,950

This charming PERIOD TERRACE house offers endless potential! This DELIGHTFUL property boasts a thru lounge/dining room, three bedrooms, and a FIRST FLOOR BATHROOM, offering ample space for comfortable living.