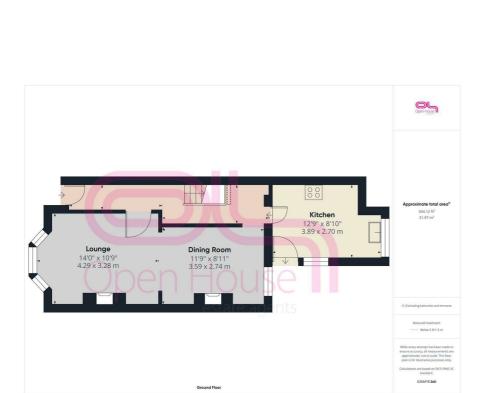

## 68 Lawes Avenue, Newhaven, BN9 9SB Asking Price £276,950

This charming PERIOD TERRACE house offers endless potential! This DELIGHTFUL property boasts a thru lounge/dining room, three bedrooms, and a FIRST FLOOR BATHROOM, offering ample space for comfortable living.