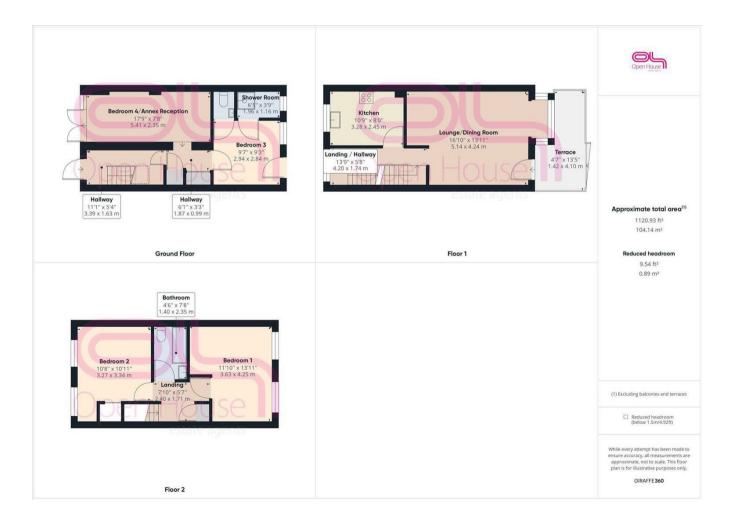

3 Abbotsbury Close, Saltdean, Brighton, East Sussex, BN2 8SR Offers Over £430,000 Council Tax Band: D

This is a wonderful opportunity to acquire this DECEPTIVELY SPACIOUS and VERSATILE, town house, which is situated close to Saltdean park, and within a stones throw of the Saltdean Lido swimming pool. The main coast road is on the doorstep which gives easy access to Saltdean Beach, the bus routes into Brighton and Saltdean's STUNNING UNDERCLIFF WALK. This delightful home is being sold CHAIN FREE. The VERSATILE ACCOMMODATION is currently arranged as a GROUND FLOOR ANNEX, with a living area, DOUBLE bedroom, shower room and its own PATIO GARDEN. The first floor has a WELL PROPORTIONED KITCHEN and a SPACIOUS LOUNGE/DINING ROOM. From The lounge end there is a door giving access out into the SOUTH FACING GARDEN. On the top floor there are two further DOUBLE BEDROOMS and a FAMILY BATHROOM. From the master bedroom there are beautiful SOUTHERLY VIEWES over the ENGLISH CHANNEL. Outside is a blocked paved driveway, which can accommodate the parking of several vehicles.