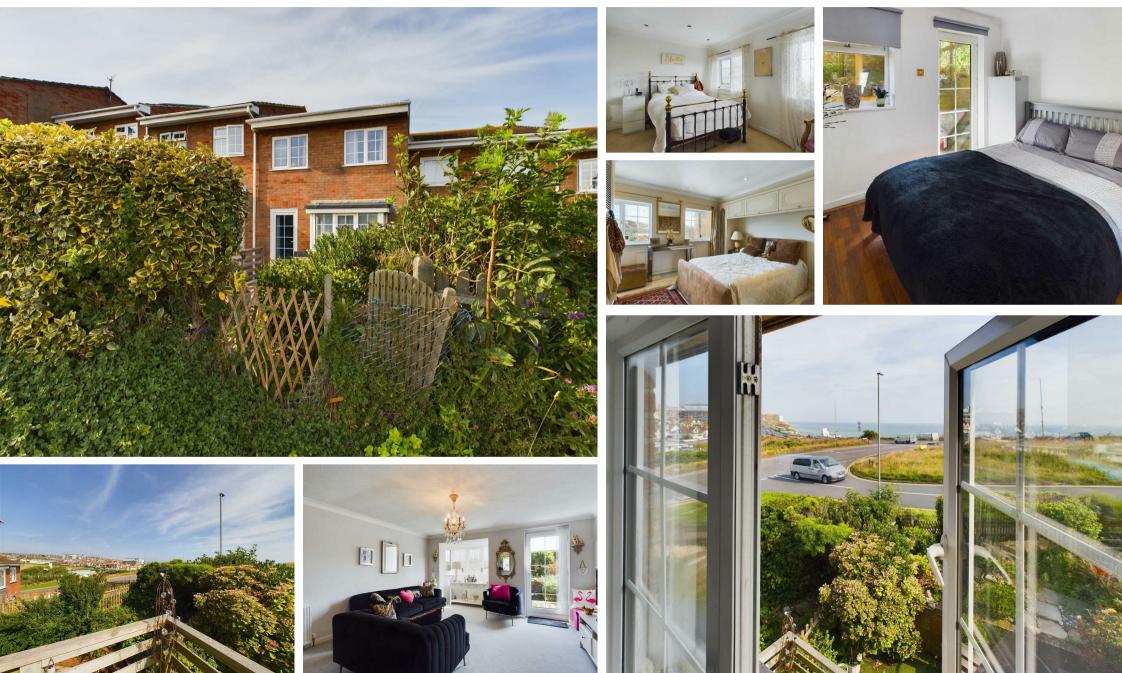

3 Abbotsbury Close, Saltdean, Brighton, East Sussex, BN2 8SR Offers Over £430,000 Council Tax Band: D

This is a wonderful opportunity to acquire this DECEPTIVELY SPACIOUS and VERSATILE, town house, which is situated close to Saltdean park, and within a stones throw of the Saltdean Lido swimming pool. The main coast road is on the doorstep which gives easy access to Saltdean Beach, the bus routes into Brighton and Saltdean's STUNNING UNDERCLIFF WALK. This delightful home is being sold CHAIN FREE. The VERSATILE ACCOMMODATION is currently arranged as a GROUND FLOOR ANNEX, with a living area, DOUBLE bedroom, shower room and its own PATIO GARDEN. The first floor has a WELL PROPORTIONED KITCHEN and a SPACIOUS LOUNGE/DINING ROOM. From The lounge end there is a door giving access out into the SOUTH FACING GARDEN. On the top floor there are two further DOUBLE BEDROOMS and a FAMILY BATHROOM. From the master bedroom there are beautiful SOUTHERLY VIEWES over the ENGLISH CHANNEL. Outside is a blocked paved driveway, which can accommodate the parking of several vehicles.