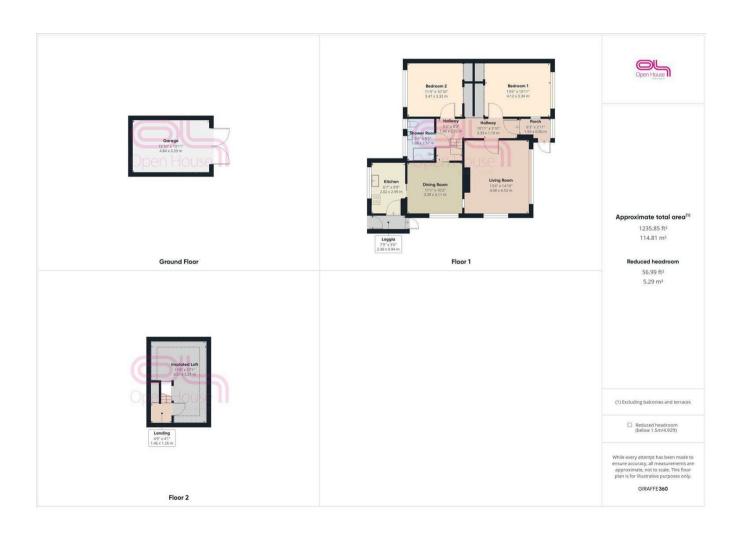

## Winton Avenue, Saltdean, East Sussex, BN2 8FN Offers Over £450,000 Council Tax Band: D

This is a FANTASTIC opportunity to acquire this SPACIOUS DETACHED bungalow, which is situated in this HIGHLY POPULAR location of WEST Saltdean and is close to local shops and transport links into Brighton and Eastbourne. This has been a much loved property for many years and now requires a new family to come in and make this their forever home. You are granted access to the property via the main entrance door which leads into the entrance porch, from here there is a further door leading into the spacious hallway which has a double door storage cupboard. The living room and the main bedroom are to the front and both have large picture windows which overlook Saltdean. The master bedroom also has two double built in wardrobe cupboards. Bedroom two, which also has built in cupboards and the modern fitted shower room both overlook the rear garden. The large dining room is to the side which has a doorway to the rear leading to the kitchen. From the hallway there is access up to a very useful insulated loft. The good sized westerly facing rear garden consists of lawn and patio sections and has views over Saltdean. Lastly, to the front is a driveway which leads to a larger than average garage.