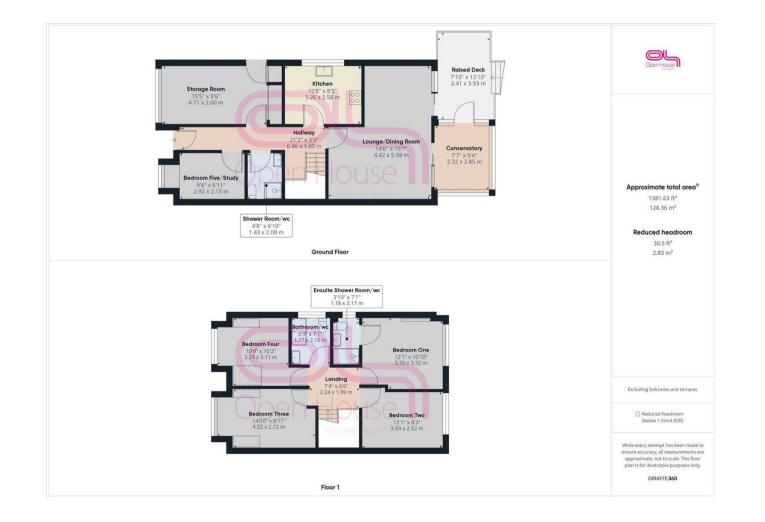

Dorothy Avenue, Peacehaven, BN10 8HT Asking Price £389,950 Council Tax Band: D

This LARGER THAN AVERAGE, modern semi detached home offers GENEROUS accommodation throughout and with VERY LITTLE EFFORT could EASILY be ENHANCED to bring it back to its former glory. Location wise this home is situated centrally and is a short distance from the local shopping centre, local schools for all ages and bus routes too. The front door opens into a long and inviting entrance hall. To the rear you will find a west facing lounge/dining room which offers double doors to the rear garden and additional doors to a conservatory which offers views across the rear garden. The kitchen lies close by and has a good range of wall and base units, work surfaces and appliance space too. The garage has been altered and is now makes a perfect storage room/workshop or with further alteration could become a further habitable room. Completing the ground floor is bedroom five/study and a shower room/wc. Moving upstairs you will find four double bedrooms. Bedroom one feature its own en-suite shower room/wc, whilst the remainder are complimented by the family bathroom/wc. Moving outside you will find a west facing rear garden which once tamed will offer a secluded space to enjoy. Lastly, the front has been block paved to offer parking for two cars. This home is not one to be missed and it is being offered with no ongoing chain.