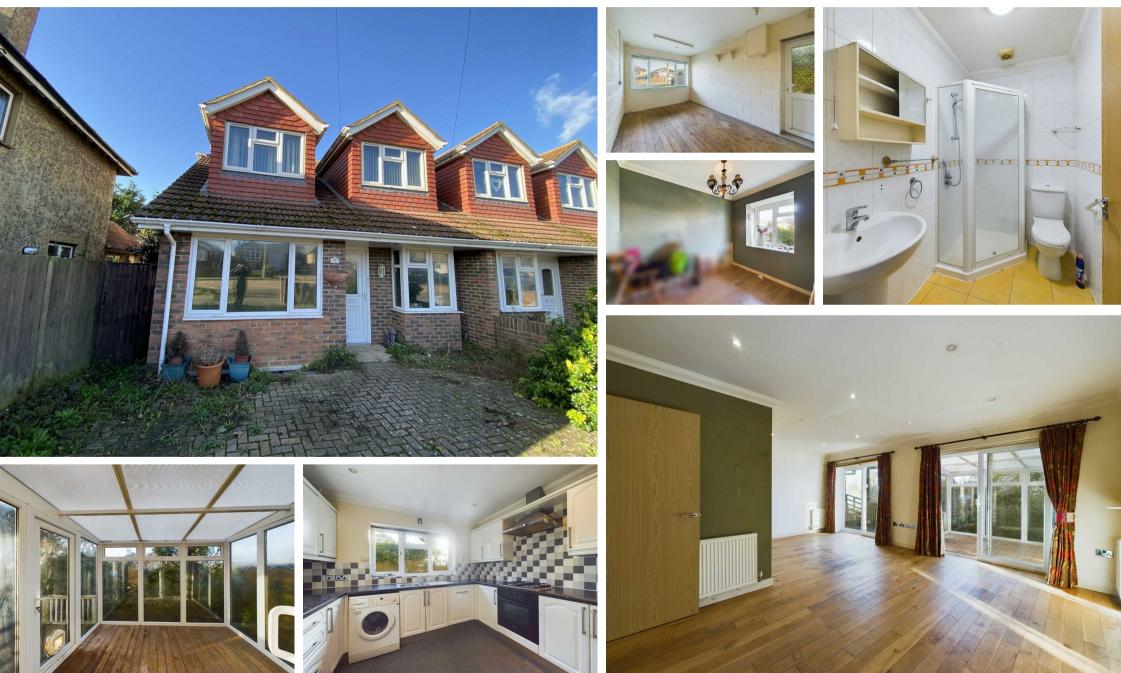

Dorothy Avenue, Peacehaven, BN10 8HT Asking Price £389,950 Council Tax Band: D

This LARGER THAN AVERAGE, modern semi detached home offers GENEROUS accommodation throughout and with VERY LITTLE EFFORT could EASILY be ENHANCED to bring it back to its former glory. Location wise this home is situated centrally and is a short distance from the local shopping centre, local schools for all ages and bus routes too. The front door opens into a long and inviting entrance hall. To the rear you will find a west facing lounge/dining room which offers double doors to the rear garden and additional doors to a conservatory which offers views across the rear garden. The kitchen lies close by and has a good range of wall and base units, work surfaces and appliance space too. The garage has been altered and is now makes a perfect storage room/workshop or with further alteration could become a further habitable room. Completing the ground floor is bedroom five/study and a shower room/wc. Moving upstairs you will find four double bedrooms. Bedroom one feature its own en-suite shower room/wc, whilst the remainder are complimented by the family bathroom/wc. Moving outside you will find a west facing rear garden which once tamed will offer a secluded space to enjoy. Lastly, the front has been block paved to offer parking for two cars. This home is not one to be missed and it is being offered with no ongoing chain.