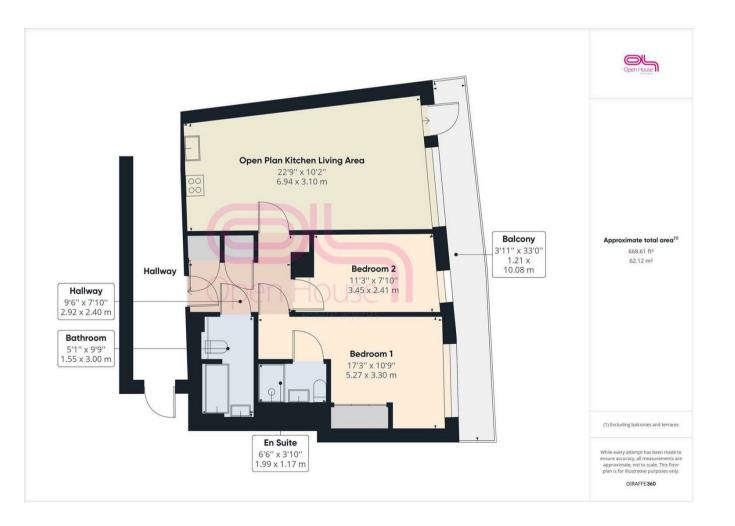

Flat 9 Grand Ocean, Longridge Avenue, Brighton, East Sussex, BN2 8BU

SEA VIEW !!!! We are delighted to be able to offer to the market this RARELY AVAILABLE, immaculate TWO BEDROOM apartment, which is situated in the most ICONIC and HISTORIC, Art Deco, grade two listed building in the local area. As you enter via the security coded main entrance doors you are immediately greeted by the grand and spacious Art Deco communal lobby area, which seems to transport you back to a time gone by. Updated and redesigned in recent times, the building has been sympathetically transformed into luxury apartments. From the delightful lobby area, you take the steps down to your left-hand side and through the door at the bottom. Making your way around to the right, you will reach the apartments entrance. Upon entry to the apartment you are greeted by an abundance of light and the entrance hallway boasts two storage cupboards. The family bathroom is installed with modern fitments and has a modern fitted bath with a wall mounted shower unit over. Both bedrooms are doubles with the master bedroom having the benefit of a contemporary en suite shower room. The modern feel continues into the open plan living/kitchen area. The kitchen section is installed with modern built in appliances to include oven, microwave, integrated dishwasher and fridge and freezer. The spacious living area has a large window and door offering access onto the large balcony which affords wonderful views toward the sea. The apartment also comes with the use of a parking space and a large storage cupboard. Every detail to this exceptional building has been considered and there is an on-site gym as well as an on-site local doctors' surgery. Viewing is recommended to fully appreciate the property.