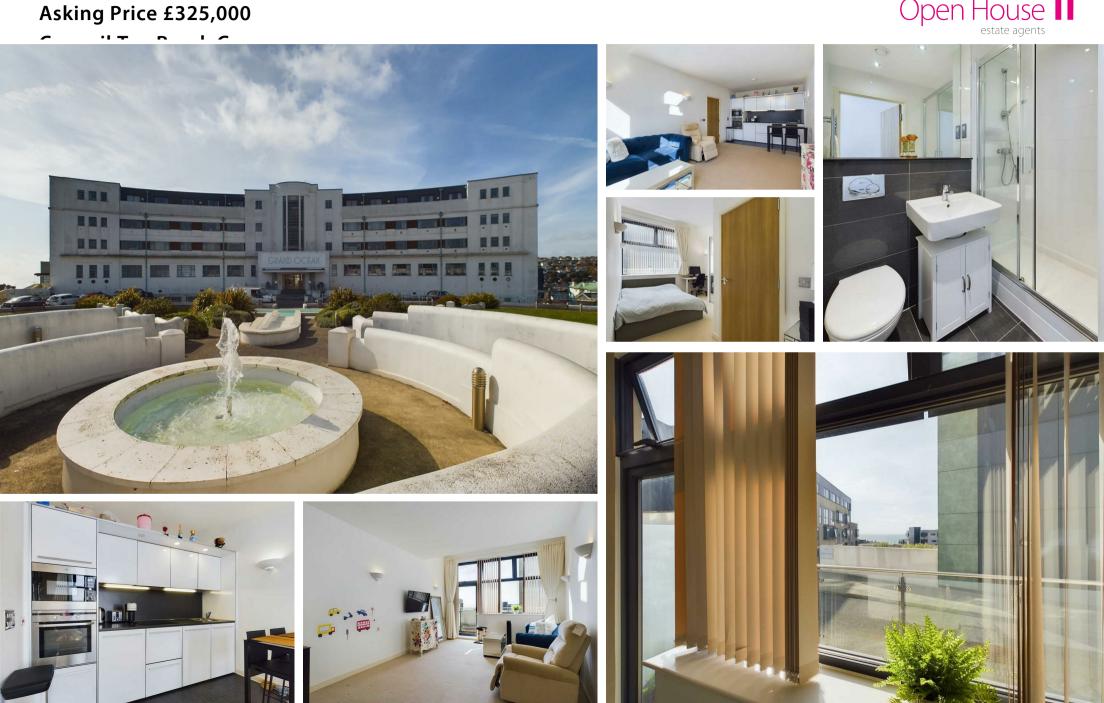

Flat 9 Grand Ocean, Longridge Avenue, Brighton, East Sussex, BN2 8BU

SEA VIEW !!!! We are delighted to be able to offer to the market this RARELY AVAILABLE, immaculate TWO BEDROOM apartment, which is situated in the most ICONIC and HISTORIC, Art Deco, grade two listed building in the local area. As you enter via the security coded main entrance doors you are immediately greeted by the grand and spacious Art Deco communal lobby area, which seems to transport you back to a time gone by. Updated and redesigned in recent times, the building has been sympathetically transformed into luxury apartments. From the delightful lobby area, you take the steps down to your left-hand side and through the door at the bottom. Making your way around to the right, you will reach the apartments entrance. Upon entry to the apartment you are greeted by an abundance of light and the entrance hallway boasts two storage cupboards. The family bathroom is installed with modern fitments and has a modern fitted bath with a wall mounted shower unit over. Both bedrooms are doubles with the master bedroom having the benefit of a contemporary en suite shower room. The modern feel continues into the open plan living/kitchen area. The kitchen section is installed with modern built in appliances to include oven, microwave, integrated dishwasher and fridge and freezer. The spacious living area has a large window and door offering access onto the large balcony which affords wonderful views toward the sea. The apartment also comes with the use of a parking space and a large storage cupboard. Every detail to this exceptional building has been considered and there is an on-site gym as well as an on-site local doctors' surgery. Viewing is recommended to fully appreciate the property.