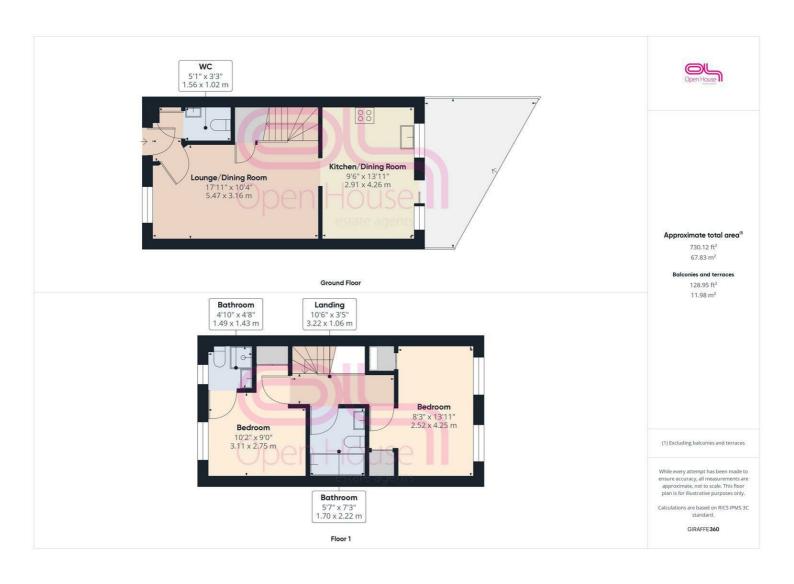

## 98 Westview Close, Peacehaven, BN10 8FB Offers Over £298,000

Nestled in Westview Close of Peacehaven, this CHARMING two-bedroom (PREVIOUSLY THREE) end of terrace house is a gem waiting to be discovered. Boasting a SPACIOUS lounge/dining room, a LIGHT- FILLED kitchen/dining room, and two bathrooms, this property offers ample space for comfortable living.