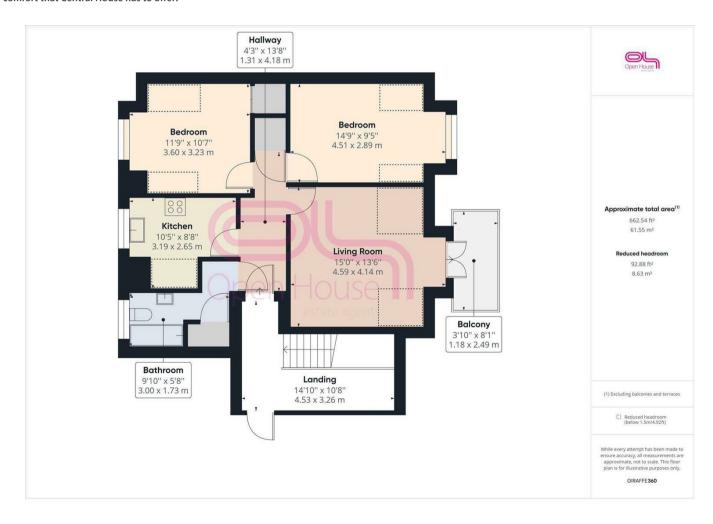

## Central House, Central Avenue, Peacehaven, East Sussex, BN10 7LJ Asking Price £275,000

**Council Tax Band: B** 

Welcome to Central House in the charming area of Telscombe Cliffs! This DELIGHTFUL two bedroom flat/apartment boasts a SPACIOUS layout, perfect for comfortable living.