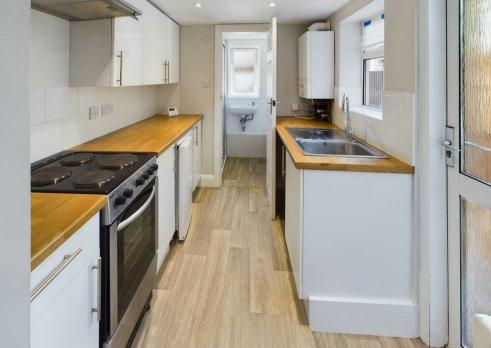

14A Clifton Road, Newhaven, East Sussex, BN9 0BA Offers Over £150,000 Council Tax Band: A

Recently REDECORATED with NEWLY FITTED CARPETS, Open House are pleased to bring to the market this GROUND FLOOR one bedroom apartment with the benefit of a REAR PATIO GARDEN. You enter the property via the communal entrance door which leads into the communal entrance hallway. The door to the apartment is immediately to your right-hand side and gives access into the apartment entrance hallway. The double bedroom is located at the front of the property and has new fitted carpet fitted and a radiator. Back from the hallway you move to the rear and enter the bright living room. This also has the newly installed carpets and a useful under stairs storage area. From here there is a step down leading to the modern fitted kitchen, which has some built in appliances and ample kitchen units. Lastly, we have the shower room, which is fitted with white fitments and has a frosted window to the rear. At the back of the property is a decked patio area which has a useful gate at the rear, leading to ally way which gives access to the road behind. The property is being sold with SHARE OF FREEHOLD and with VACANT POSSESSION..