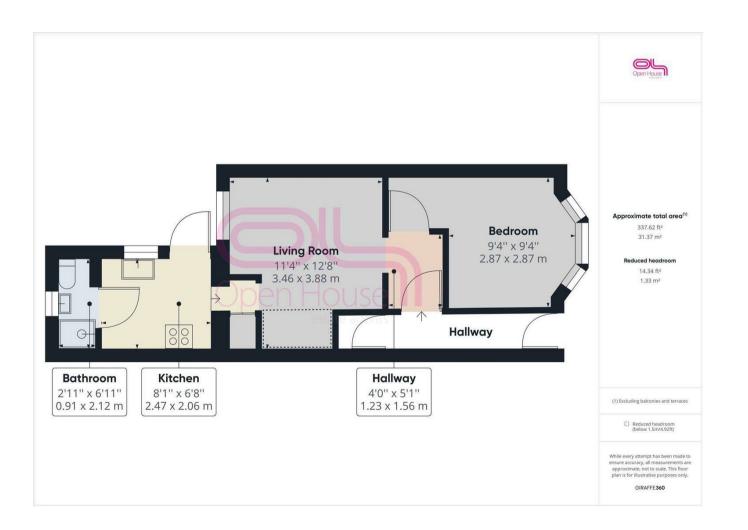

14A Clifton Road, Newhaven, East Sussex, BN9 0BA Offers Over £150,000 Council Tax Band: A

Recently REDECORATED with NEWLY FITTED CARPETS, Open House are pleased to bring to the market this GROUND FLOOR one bedroom apartment with the benefit of a REAR PATIO GARDEN. You enter the property via the communal entrance door which leads into the communal entrance hallway. The door to the apartment is immediately to your right-hand side and gives access into the apartment entrance hallway. The double bedroom is located at the front of the property and has new fitted carpet fitted and a radiator. Back from the hallway you move to the rear and enter the bright living room. This also has the newly installed carpets and a useful under stairs storage area. From here there is a step down leading to the modern fitted kitchen, which has some built in appliances and ample kitchen units. Lastly, we have the shower room, which is fitted with white fitments and has a frosted window to the rear. At the back of the property is a decked patio area which has a useful gate at the rear, leading to ally way which gives access to the road behind. The property is being sold with SHARE OF FREEHOLD and with VACANT POSSESSION..