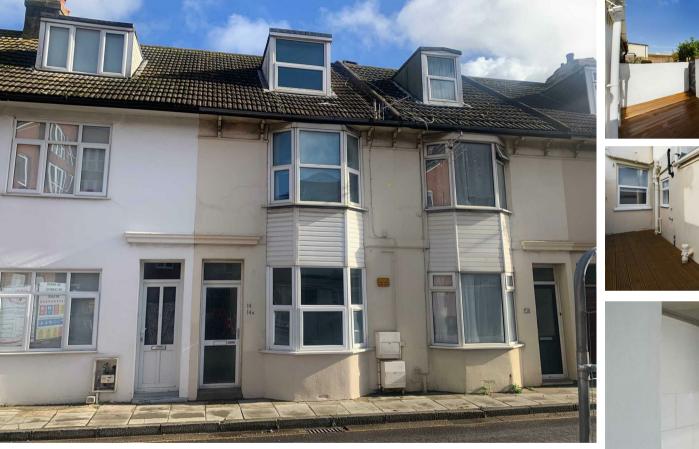

14A Clifton Road, Newhaven, East Sussex, BN9 0BA Offers Over £150,000 Council Tax Band: A

Recently REDECORATED with NEWLY FITTED CARPETS, Open House are pleased to bring to the market this GROUND FLOOR one bedroom apartment with the benefit of a REAR PATIO GARDEN. You enter the property via the communal entrance door which leads into the communal entrance hallway. The door to the apartment is immediately to your right-hand side and gives access into the apartment entrance hallway. The double bedroom is located at the front of the property and has new fitted carpet fitted and a radiator. Back from the hallway you move to the rear and enter the bright living room. This also has the newly installed carpets and a useful under stairs storage area. From here there is a step down leading to the modern fitted kitchen, which has some built in appliances and ample kitchen units. Lastly, we have the shower room, which is fitted with white fitments and has a frosted window to the rear. At the back of the property is a decked patio area which has a useful gate at the rear, leading to ally way which gives access to the road behind. The property is being sold with SHARE OF FREEHOLD and with VACANT POSSESSION..