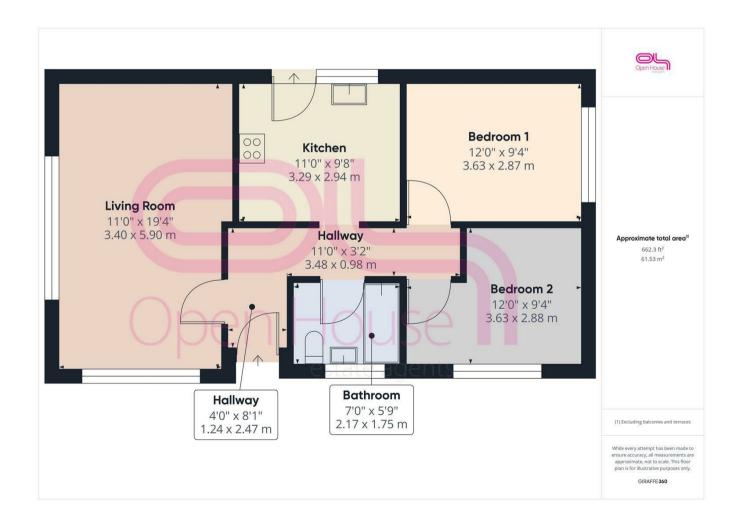

## Firle Road, Peacehaven, BN10 7QN Asking Price £349,950 Council Tax Band: C

Welcome to Firle Road, Peacehaven - a charming bungalow that offers a DELIGHTFUL LIVING EXPERIENCE. This property boasts a spacious 807 sq ft of living space, featuring a BRIGHT LIVING ROOM, two cosy bedrooms, and a MODERN BATHROOM.