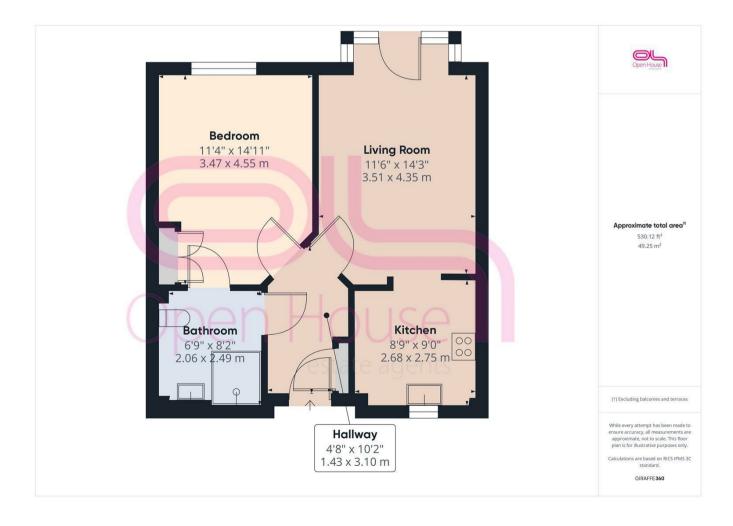

Boasting a spacious living/dining room, a comfortable bedroom, and a well-appointed shower room, this first-floor apartment is the epitome of modern retirement living. Open up the patio doors and across the Juliette balcony and be greeted by breathtaking views across Peacehaven and towards the glistening sea, providing a serene backdrop for your daily relaxation.