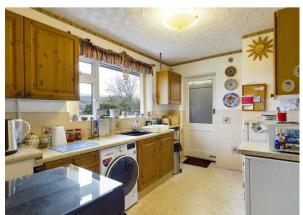

## Perry Hill, Saltdean, East Sussex, BN2 8FT Asking Price £359,950 Council Tax Band: C

This particular bungalow has been LOVINGLY CARED FOR over the years and is now available for the next owner to move in and make their own. Located in a POPULAR road, you will find local shops a short distance away alongside bus routes to Brighton and beyond. The main front door opens into an inviting central hallway, from here all principle rooms can be accessed. Running front to back is a spacious, dual aspect lounge/dining room which will easily accommodate your soft furnishings and a table and chairs too. Doors from the dining area overlook and offer access to the conservatory which boasts lovely views across Saltdean. Close by you will find the fitted kitchen which consists of a wealth of matching units, work surfaces and appliance space. A door from here leads to a handy loggia which in turn leads through to the garden. Two bedrooms are offered, both of which are a good size. Completing the interior accommodation is a shower room and separate wc. Moving outside you will find a low maintenance rear garden and a front garden which flanks a private drive which leads to the garage.