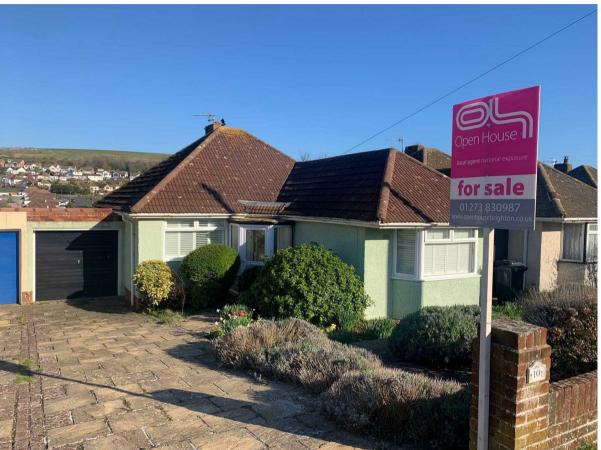

## Perry Hill, Saltdean, East Sussex, BN2 8FT Asking Price £359,950 Council Tax Band: C

This particular bungalow has been LOVINGLY CARED FOR over the years and is now available for the next owner to move in and make their own. Located in a POPULAR road, you will find local shops a short distance away alongside bus routes to Brighton and beyond. The main front door opens into an inviting central hallway, from here all principle rooms can be accessed. Running front to back is a spacious, dual aspect lounge/dining room which will easily accommodate your soft furnishings and a table and chairs too. Doors from the dining area overlook and offer access to the conservatory which boasts lovely views across Saltdean. Close by you will find the fitted kitchen which consists of a wealth of matching units, work surfaces and appliance space. A door from here leads to a handy loggia which in turn leads through to the garden. Two bedrooms are offered, both of which are a good size. Completing the interior accommodation is a shower room and separate wc. Moving outside you will find a low maintenance rear garden and a front garden which flanks a private drive which leads to the garage.