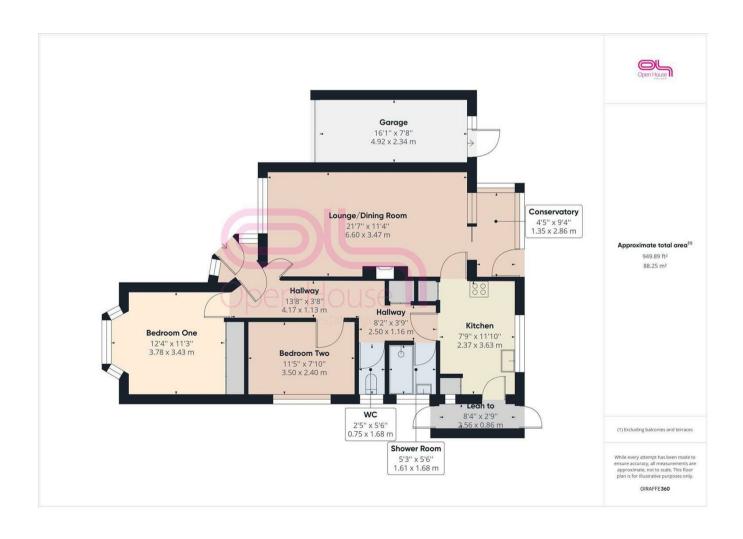

## Perry Hill, Saltdean, East Sussex, BN2 8FT Asking Price £359,950 Council Tax Band: C

This particular bungalow has been LOVINGLY CARED FOR over the years and is now available for the next owner to move in and make their own. Located in a POPULAR road, you will find local shops a short distance away alongside bus routes to Brighton and beyond. The main front door opens into an inviting central hallway, from here all principle rooms can be accessed. Running front to back is a spacious, dual aspect lounge/dining room which will easily accommodate your soft furnishings and a table and chairs too. Doors from the dining area overlook and offer access to the conservatory which boasts lovely views across Saltdean. Close by you will find the fitted kitchen which consists of a wealth of matching units, work surfaces and appliance space. A door from here leads to a handy loggia which in turn leads through to the garden. Two bedrooms are offered, both of which are a good size. Completing the interior accommodation is a shower room and separate wc. Moving outside you will find a low maintenance rear garden and a front garden which flanks a private drive which leads to the garage.