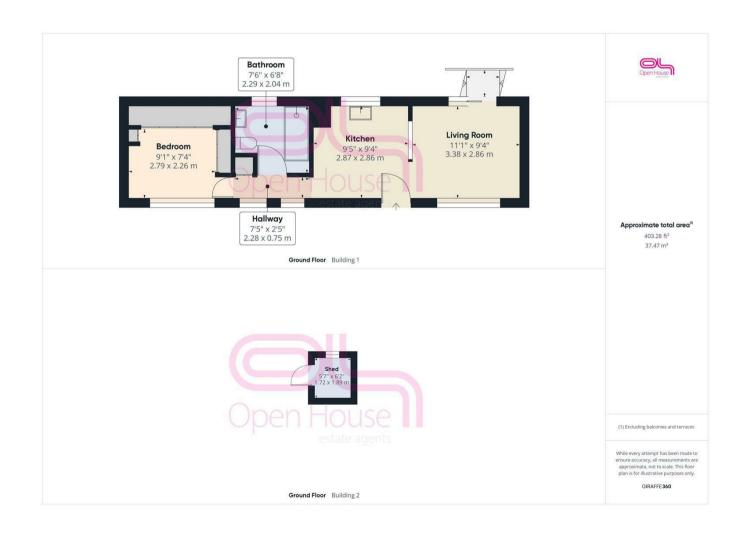

## Newhaven Heights, Newhaven, BN9 9HF Asking Price £160,000 Council Tax Band: A

This is an exceptionally RARE OPPORTUNITY to acquire this ONE BEDROOM detached Park Home, which is situated in this SOUGHT AFTER development in Newhaven. The property itself has been very well cared for and is presented in excellent decorative order throughout. The views are unsurpassed with uninterrupted views over the surrounding greenland to the south. You enter the property via the main entrance door into the bright and spacious open planned living room and kitchen area. The Kitchen is well fitted with modern units and has a built in oven , washing machine and fridge freezer. the lounge area has double glazed patio doors overlooking that fabulous view. the inner hallway from the kitchen then leads through to the shower room, which is superbly fitted with a double shower cubicle, as well as a WC and wash hand basin. Lastly is the double bedroom, which is fitted with an array of modern fitted wardrobe units. Outside there are patio gardens to three sides, a useful shed and off street parking, park Charges of £285 per calendar month to include water.