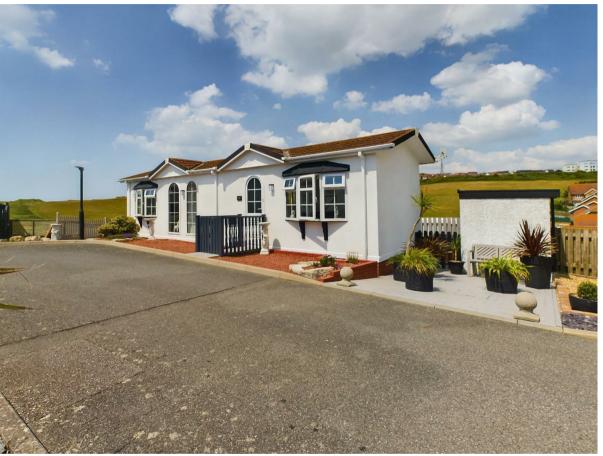

## Newhaven Heights, Newhaven, BN9 9HF Asking Price £160,000 Council Tax Band: A

This is an exceptionally RARE OPPORTUNITY to acquire this ONE BEDROOM detached Park Home, which is situated in this SOUGHT AFTER development in Newhaven. The property itself has been very well cared for and is presented in excellent decorative order throughout. The views are unsurpassed with uninterrupted views over the surrounding greenland to the south. You enter the property via the main entrance door into the bright and spacious open planned living room and kitchen area. The Kitchen is well fitted with modern units and has a built in oven , washing machine and fridge freezer. the lounge area has double glazed patio doors overlooking that fabulous view. the inner hallway from the kitchen then leads through to the shower room, which is superbly fitted with a double shower cubicle, as well as a WC and wash hand basin. Lastly is the double bedroom, which is fitted with an array of modern fitted wardrobe units. Outside there are patio gardens to three sides, a useful shed and off street parking, park Charges of £285 per calendar month to include water.