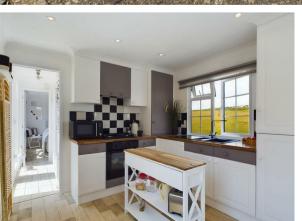

## Newhaven Heights, Newhaven, BN9 9HF Asking Price £160,000 Council Tax Band: A

This is an exceptionally RARE OPPORTUNITY to acquire this ONE BEDROOM detached Park Home, which is situated in this SOUGHT AFTER development in Newhaven. The property itself has been very well cared for and is presented in excellent decorative order throughout. The views are unsurpassed with uninterrupted views over the surrounding greenland to the south. You enter the property via the main entrance door into the bright and spacious open planned living room and kitchen area. The Kitchen is well fitted with modern units and has a built in oven , washing machine and fridge freezer. the lounge area has double glazed patio doors overlooking that fabulous view. the inner hallway from the kitchen then leads through to the shower room, which is superbly fitted with a double shower cubicle, as well as a WC and wash hand basin. Lastly is the double bedroom, which is fitted with an array of modern fitted wardrobe units. Outside there are patio gardens to three sides, a useful shed and off street parking, park Charges of £285 per calendar month to include water.