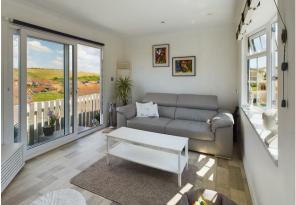

## Newhaven Heights, Newhaven, BN9 9HF Asking Price £160,000 Council Tax Band: A

This is an exceptionally RARE OPPORTUNITY to acquire this ONE BEDROOM detached Park Home, which is situated in this SOUGHT AFTER development in Newhaven. The property itself has been very well cared for and is presented in excellent decorative order throughout. The views are unsurpassed with uninterrupted views over the surrounding greenland to the south. You enter the property via the main entrance door into the bright and spacious open planned living room and kitchen area. The Kitchen is well fitted with modern units and has a built in oven , washing machine and fridge freezer. the lounge area has double glazed patio doors overlooking that fabulous view. the inner hallway from the kitchen then leads through to the shower room, which is superbly fitted with a double shower cubicle, as well as a WC and wash hand basin. Lastly is the double bedroom, which is fitted with an array of modern fitted wardrobe units. Outside there are patio gardens to three sides, a useful shed and off street parking, park Charges of £285 per calendar month to include water.