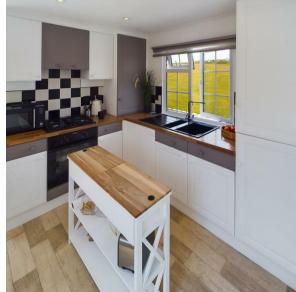

## Newhaven Heights, Newhaven, BN9 9HF Asking Price £160,000 Council Tax Band: A

This is an exceptionally RARE OPPORTUNITY to acquire this ONE BEDROOM detached Park Home, which is situated in this SOUGHT AFTER development in Newhaven. The property itself has been very well cared for and is presented in excellent decorative order throughout. The views are unsurpassed with uninterrupted views over the surrounding greenland to the south. You enter the property via the main entrance door into the bright and spacious open planned living room and kitchen area. The Kitchen is well fitted with modern units and has a built in oven , washing machine and fridge freezer. the lounge area has double glazed patio doors overlooking that fabulous view. the inner hallway from the kitchen then leads through to the shower room, which is superbly fitted with a double shower cubicle, as well as a WC and wash hand basin. Lastly is the double bedroom, which is fitted with an array of modern fitted wardrobe units. Outside there are patio gardens to three sides, a useful shed and off street parking, park Charges of £285 per calendar month to include water.