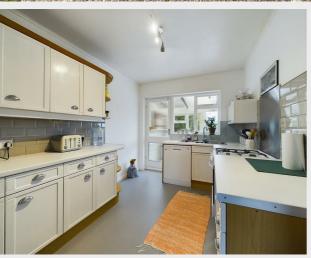

As you enter, you are welcomed into a spacious west-facing lounge and dining room, which is bathed in natural light and provides a warm and inviting atmosphere. The room offers magnificent views across Saltdean towards the sea, making it a perfect spot to relax or entertain guests. The fitted kitchen is practical and functional, catering to all your culinary needs.