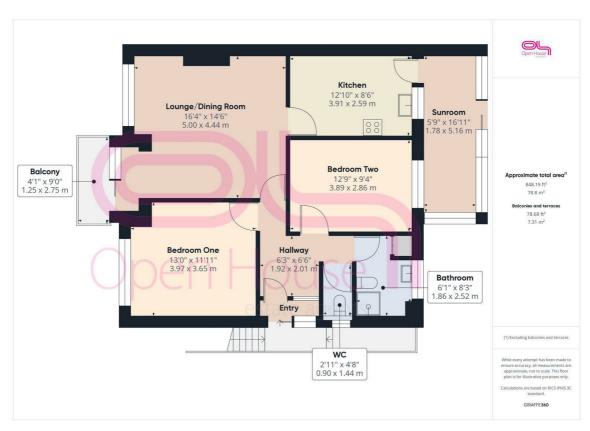

## 16 Ifield Close, Saltdean, Brighton, BN2 8DL Asking Price £439,950

This delightful bungalow offers a perfect blend of comfort and stunning natural beauty. With two well-proportioned bedrooms, this property is ideal for small families, couples, or those seeking a peaceful retreat.

As you enter, you are welcomed into a spacious west-facing lounge and dining room, which is bathed in natural light and provides a warm and inviting atmosphere. The room offers magnificent views across Saltdean towards the sea, making it a perfect spot to relax or entertain guests. The fitted kitchen is practical and functional, catering to all your culinary needs.

The bungalow features a well-appointed bathroom and a separate WC, ensuring convenience for residents and visitors alike. Additionally, the property boasts a garage, providing ample storage space or the option for secure parking.

One of the standout features of this home is the west-facing balcony, which offers tremendous views of the surrounding landscape and across to the English Channel. Imagine enjoying your morning coffee or evening glass of wine while taking in the breathtaking scenery.