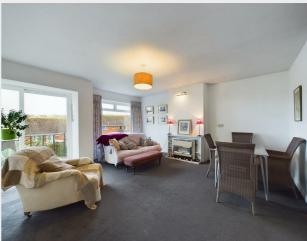

As you enter, you are welcomed into a spacious west-facing lounge and dining room, which is bathed in natural light and provides a warm and inviting atmosphere. The room offers magnificent views across Saltdean towards the sea, making it a perfect spot to relax or entertain guests. The fitted kitchen is practical and functional, catering to all your culinary needs.