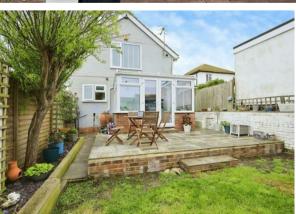

The three excellent sized bedrooms with custom fitted wardrobes occupy the first floor, along with an additional family bathroom.

Outside there is a pleasant, enclosed rear garden, with a paved patio immediately from the property and steps down an area of lawn and a fully insulated timber built summer house with power/electrics to the rear of the garden. The garage is situated to the front of the property, with steps upto a paved patio garage roof and also off road parking via the dropped kerb driveway and garage approach.