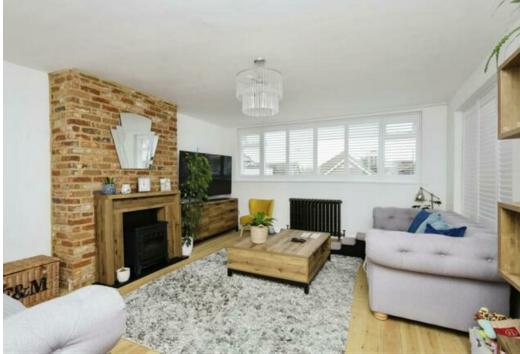

The property is entered via an entrance porch and beautifully presented entrance hall, with ornate tiled flooring and through access through to the particularly impressive, dual aspect living room featuring a stunning brick tiled feature chimney and wood panel flooring. Across the hall you will find the equally impressive open plan kitchen/dining room, which flows through with an open plan design to the generous garden aspect conservatory, fitted with radiator and UV filtered conservatory roof making the dining and conservatory space suitable for year round use. A useful ground floor, re-fitted shower room completes the ground floor accommodation, along with an additional porch suitable for storage, parcels, coats/boots.