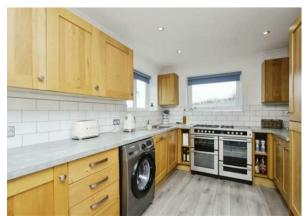

The property is entered via an entrance porch and beautifully presented entrance hall, with ornate tiled flooring and through access through to the particularly impressive, dual aspect living room featuring a stunning brick tiled feature chimney and wood panel flooring. Across the hall you will find the equally impressive open plan kitchen/dining room, which flows through with an open plan design to the generous garden aspect conservatory, fitted with radiator and UV filtered conservatory roof making the dining and conservatory space suitable for year round use. A useful ground floor, re-fitted shower room completes the ground floor accommodation, along with an additional porch suitable for storage, parcels, coats/boots.