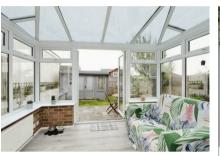

The property is entered via an entrance porch and beautifully presented entrance hall, with ornate tiled flooring and through access through to the particularly impressive, dual aspect living room featuring a stunning brick tiled feature chimney and wood panel flooring. Across the hall you will find the equally impressive open plan kitchen/dining room, which flows through with an open plan design to the generous garden aspect conservatory, fitted with radiator and UV filtered conservatory roof making the dining and conservatory space suitable for year round use. A useful ground floor, re-fitted shower room completes the ground floor accommodation, along with an additional porch suitable for storage, parcels, coats/boots.