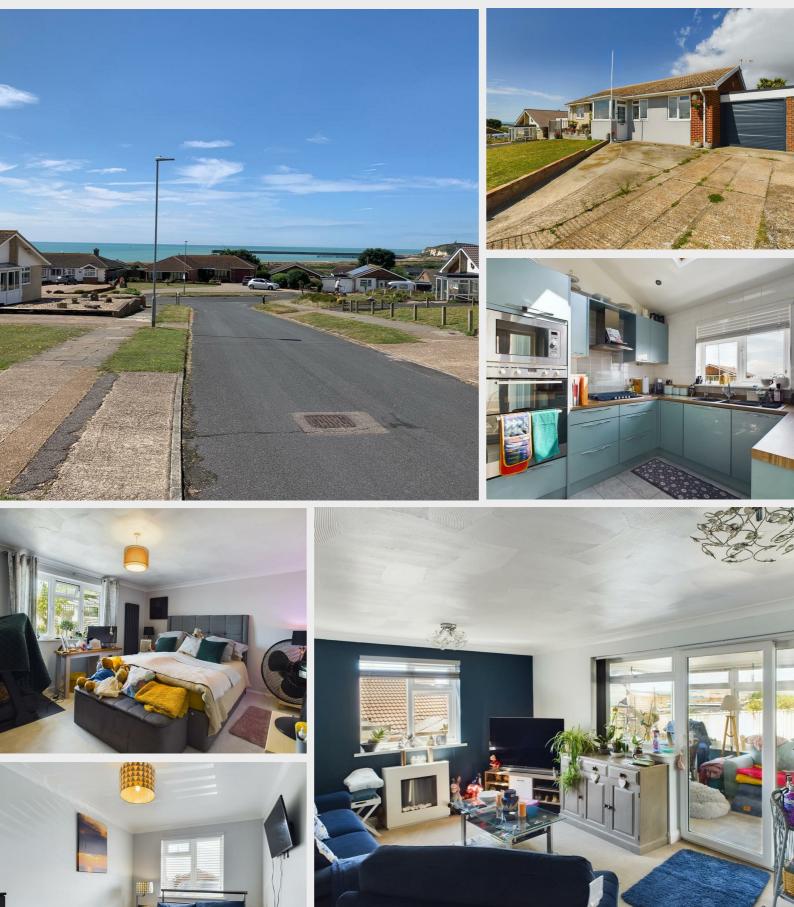

NO CHAIN ......Welcome to this CHARMING bungalow located on Rochford Way in the PICTURESQUE AREA of Bishopstone in Seaford.

Situated in a PRIME LOCATION, this bungalow offers not only convenience but also breathtaking SEA VIEWS that will surely captivate your heart.

One of the highlights of this property is its lovely garden, complete with a wonderful hot tub for you to relax in after a long day. The raised seating area in the garden provides the perfect spot for entertaining guests or simply unwinding while taking in the fresh sea air.

Step inside, and you'll find that this three bedroom bungalow is in excellent decorative order, ensuring a warm and welcoming atmosphere throughout. The modern kitchen is a chef's delight, equipped with everything you need to whip up delicious meals, while the bathroom offers a tranquil space to rejuvenate.

With parking available for two vehicles, you'll never have to worry about finding a spot for your car or you could park one of them in the useful garage.

Don't miss out on the opportunity to make this delightful bungalow with its stunning sea views, beautiful garden, and modern amenities your new home.