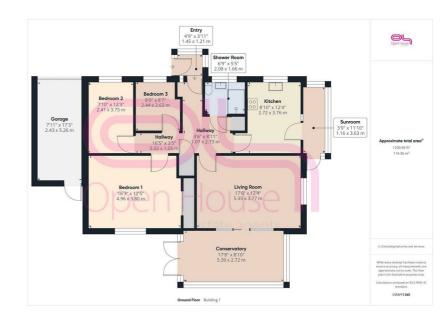

## **Entrance Hallway**

Living Room 17'6" x 12'4" (5.35 x 3.77)

Kitchen 8'11" x 12'4" (2.72 x 3.76)

Conservatory 17'8" x 8'11" (5.39 x 2.72)

Shower Room 6'9" x 5'5" (2.08 x 1.66)

Bedroom 1 16'3" x 12'5" (4.96 x 3.80)

Bedroom 2 7'10" x 12'3" (2.41 x 3.75)

Bedroom 3 8'0" x 8'7" (2.44 x 2.63)

## Gardens

Garage 17'8" x 8'11" (5.39 x 2.72)

206 South Coast Road Peacehaven East Sussex BN10 8JP 01273 830 987 bnsales@localagent.co.uk

www.openhousebrighton.co.uk