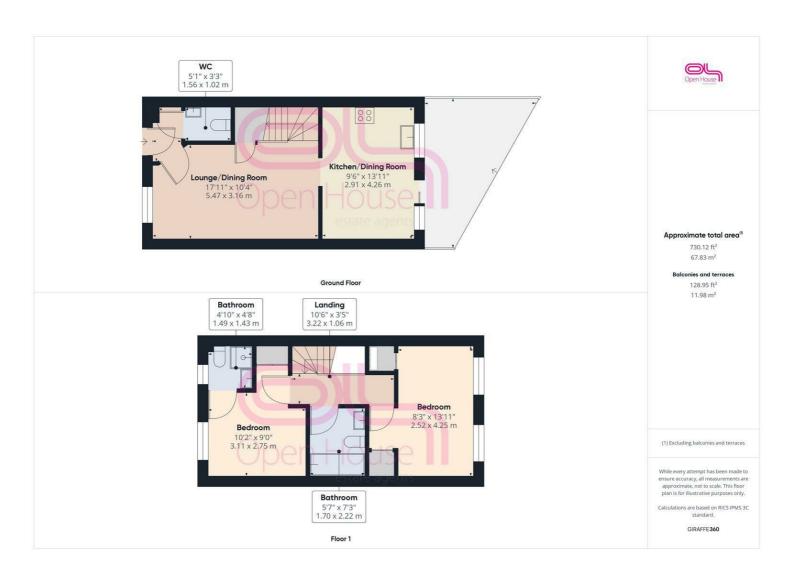

## 98 Westview Close, Peacehaven, BN10 8FB Asking Price £305,000

Nestled in Westview Close of Peacehaven, this charming twobedroom (PREVIOUSLY THREE) end of terrace house is a gem waiting to be discovered. Boasting a spacious lounge/dining room, a light-filled kitchen/dining room, and two bathrooms, this property offers ample space for comfortable living.