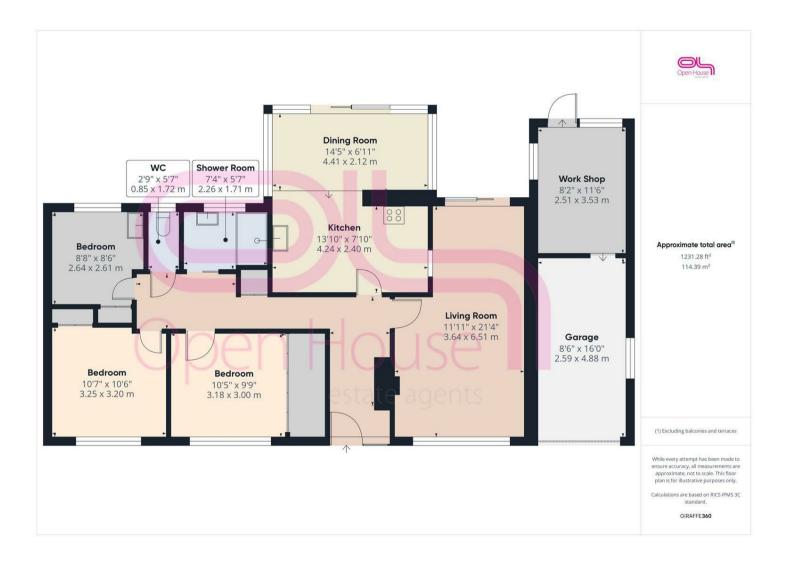

Accommodation includes a bright and modern kitchen, designed to cater to all your culinary needs. A large living room provides a welcoming atmosphere, perfect for relaxation or entertaining guests. Additionally, a separate dining room offers an elegant space for family meals or special occasions.

This charming bungalow features three well-proportioned bedrooms, ensuring plenty of room for family or guests. The shower room, complemented by a separate WC, adds convenience to daily routines.

Outside, the sun trap west-facing rear garden is a true highlight, providing an idyllic setting for outdoor gatherings or simply enjoying the sunshine. The property also includes a garage and a private drive, offering parking for up to two vehicles, which is a rare find in such a peaceful location.

Living Room 21'4 x 11'11 (6.50m x 3.63m)

Kitchen 13'10 x 7'10 (4.22m x 2.39m)

Dining Room 14'5 x 6'11 (4.39m x 2.11m)

Bedroom One 10'5 x 9'9 (3.18m x 2.97m)

Bedroom Two 10'7 x 10'6 (3.23m x 3.20m)

Bedroom Three 8'8 x 8'6 (2.64m x 2.59m)