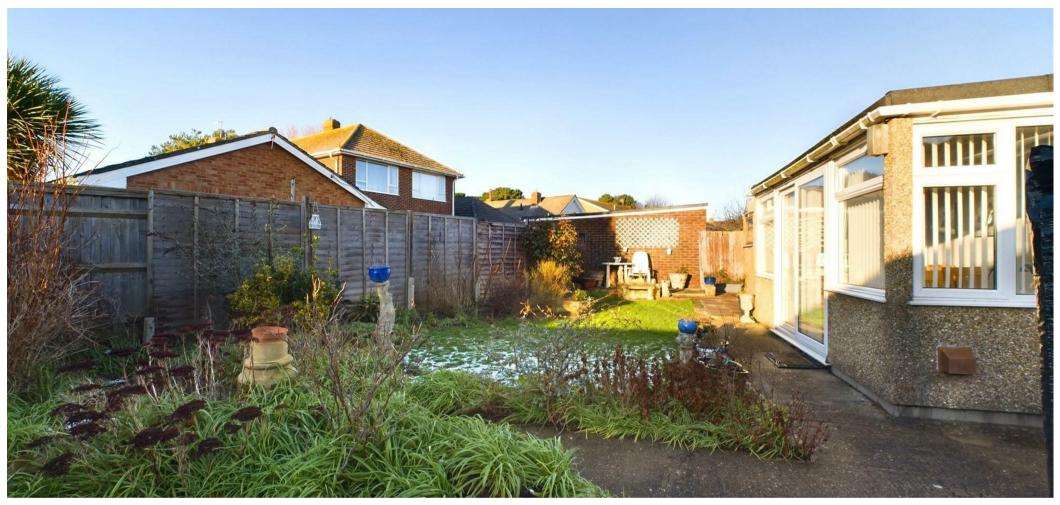

This charming bungalow features three well-proportioned bedrooms, ensuring plenty of room for family or guests. The shower room, complemented by a separate WC, adds convenience to daily routines.

Outside, the sun trap west-facing rear garden is a true highlight, providing an idyllic setting for outdoor gatherings or simply enjoying the sunshine. The property also includes a garage and a private drive, offering parking for up to two vehicles, which is a rare find in such a peaceful location.