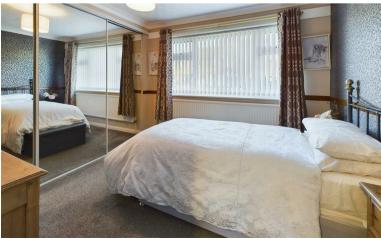

This charming bungalow features three well-proportioned bedrooms, ensuring plenty of room for family or guests. The shower room, complemented by a separate WC, adds convenience to daily routines.

Outside, the sun trap west-facing rear garden is a true highlight, providing an idyllic setting for outdoor gatherings or simply enjoying the sunshine. The property also includes a garage and a private drive, offering parking for up to two vehicles, which is a rare find in such a peaceful location.

Living Room 21'4 x 11'11 (6.50m x 3.63m)

Kitchen 13'10 x 7'10 (4.22m x 2.39m)

Dining Room 14'5 x 6'11 (4.39m x 2.11m)

Bedroom One 10'5 x 9'9 (3.18m x 2.97m)

Bedroom Two 10'7 x 10'6 (3.23m x 3.20m)

Bedroom Three 8'8 x 8'6 (2.64m x 2.59m)