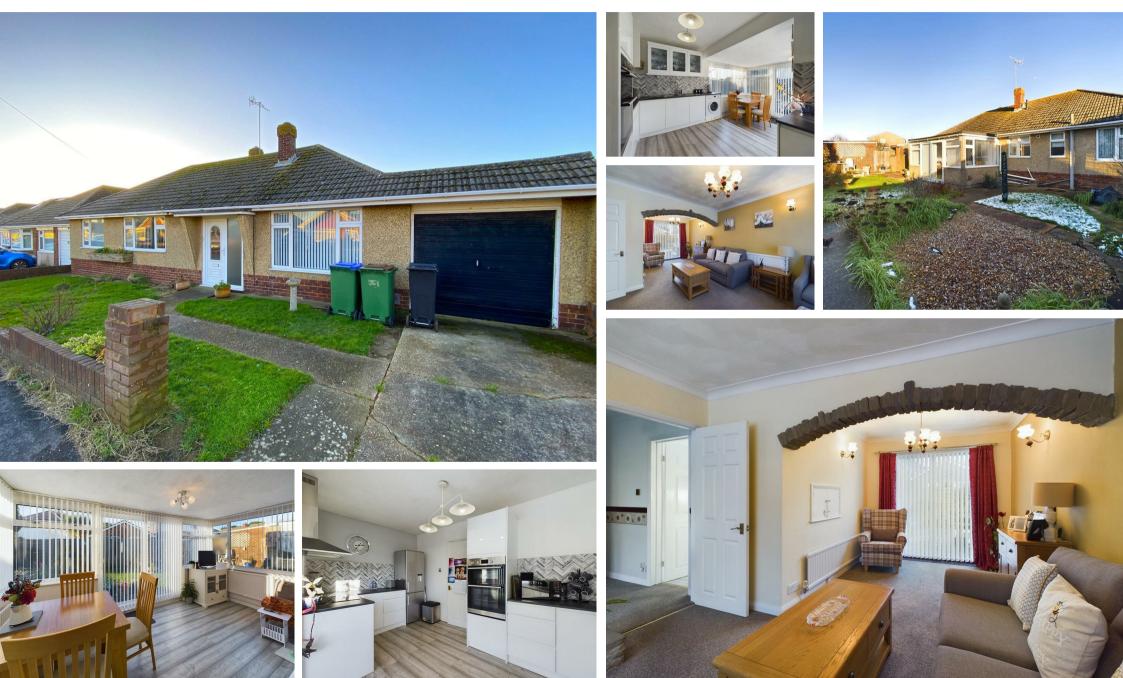

## Asking Price £449,950 Council Tax Band: D

This DELIGHTFUL bungalow offers a perfect blend of COMFORT and MODERN LIVING. With an EXTRA WIDE PLOT, the property boasts ample space both inside and out, making it an ideal choice for families or those seeking a peaceful retreat.

Accommodation includes a bright and modern kitchen, designed to cater to all your culinary needs. A large living room provides a welcoming atmosphere, perfect for relaxation or entertaining guests. Additionally, a separate dining room offers an elegant space for family meals or special occasions.

This charming bungalow features three well-proportioned bedrooms, ensuring plenty of room for family or guests. The shower room, complemented by a separate WC, adds convenience to daily routines.

Outside, the sun trap west-facing rear garden is a true highlight, providing an idyllic setting for outdoor gatherings or simply enjoying the sunshine. The property also includes a garage and a private drive, offering parking for up to two vehicles, which is a rare find in such a peaceful location.

Living Room 21'4 x 11'11 (6.50m x 3.63m)

Kitchen 13'10 x 7'10 (4.22m x 2.39m)

Dining Room 14'5 x 6'11 (4.39m x 2.11m)

Bedroom One 10'5 x 9'9 (3.18m x 2.97m)

Bedroom Two 10'7 x 10'6 (3.23m x 3.20m)

Bedroom Three 8'8 x 8'6 (2.64m x 2.59m)