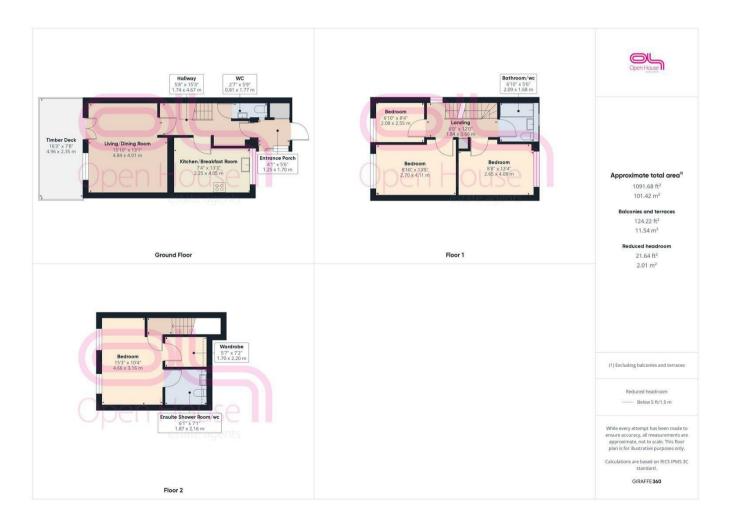

Woodlands Close, Peacehaven, BN10 7SF Asking Price £329,950 Council Tax Band: D

This charming home offers a perfect blend of space and comfort for a growing family. Boasting four bedrooms and two bathrooms, this extended family home provides ample living space for everyone.

The main bedroom is a true sanctuary with its own ensuite and a walk-in wardrobe, offering the potential for a touch of luxury and privacy. The property also features a south-facing living room, providing a bright and airy space for relaxation and entertaining, with enough room for a dining table to host family gatherings.