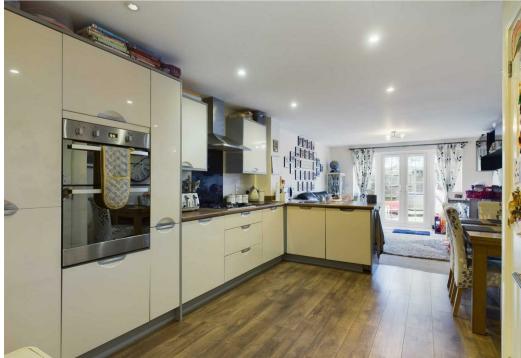

The accommodation comprises a fabulous ground floor open plan lounge/dining room/kitchen with a great range of modern kitchen units and surfaces, along with integrated appliances. This is a beautiful room to entertain your friends with doors leading out onto the sunny low maintenance rear garden, ideal for those summer barbecues.