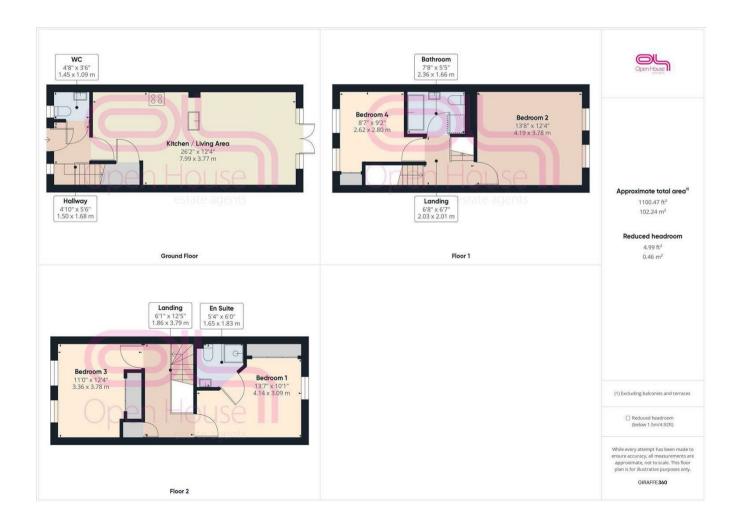

The accommodation comprises a fabulous ground floor open plan lounge/dining room/kitchen with a great range of modern kitchen units and surfaces, along with integrated appliances. This is a beautiful room to entertain your friends with doors leading out onto the sunny low maintenance rear garden, ideal for those summer barbecues.

A cloakroom/wc is also a very handy addition on the ground floor. The generous and versatile accommodation continues to the first floor with two further double bedrooms, one which is currently used as a second sitting room and a modern bathroom/WC with shower over. The top floor consists of two more double bedrooms. The master bedroom offers built in wardrobes, a gorgeous en-suite shower room/WC. and views over the rooftops towards downland.

Further attributes include two allocated parking spaces located at the rear of the property and a low maintenance sunny rear garden with some mature shrubbery.

206 South Coast Road, Peacehaven, East Sussex, BN10 8JP 01273 830 987 bnsales@localagent.co.uk