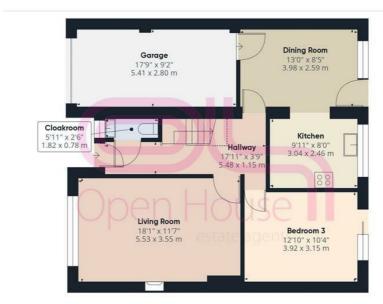

206 South Coast Road
Peacehaven
East Sussex
BN10 8JP
01273 830 987
bnsales@localagent.co.uk

www.openhousebrighton.co.uk

Entrance Hallway 17'11" x 3'9" (5.48 x 1.15)

Cloakroom 5'11" x 2'6" (1.82 x 0.78)

Living Room 18'1" x 11'7" (5.53 x 3.55)

Dining Room 13'0" x 8'5" (3.98 x 2.59)

Kitchen 9'11" x 8'0" (3.04 x 2.46)

Bedroom Three 12'10" x 10'4" (3.92 x 3.15)

Stairs to First Floor

Bedroom One 11'7" x 11'8" (3.55 x 3.56)

En Suite Shower Room 3'2" x 8'1" (0.99 x 2.47)

Garden

Garage 17'8" x 9'2" (5.41 x 2.80)

**Ground Floor** 

Floor 1