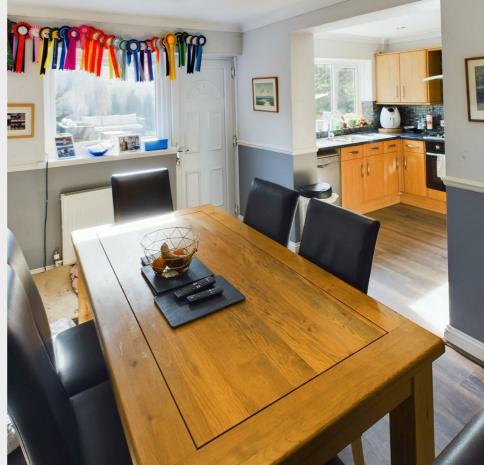

Dining Room 13'0" x 8'5" (3.98 x 2.59)

Kitchen 9'11" x 8'0" (3.04 x 2.46)

Bedroom Three 12'10" x 10'4" (3.92 x 3.15)

Stairs to First Floor

Bedroom One 11'7" x 11'8" (3.55 x 3.56)

En Suite Shower Room 3'2" x 8'1" (0.99 x 2.47)