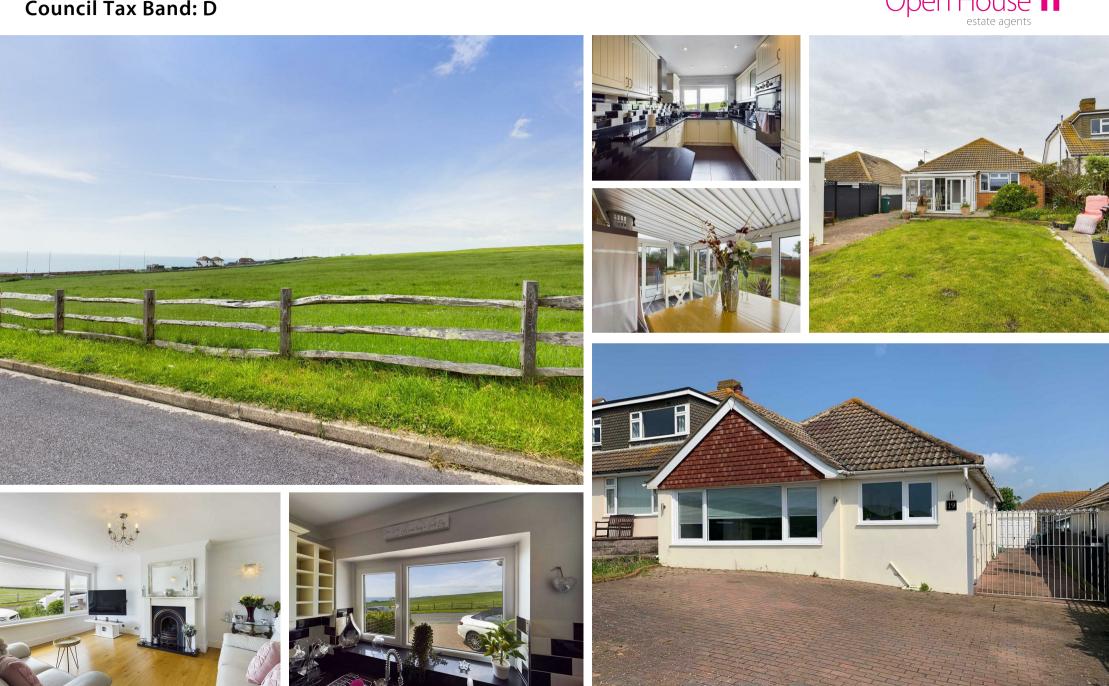

Gorham Way, Telscombe Cliffs, Peacehaven, East Sussex, BN10 7BA Asking Price £550,000 Council Tax Band: D

Here is a UNIQUE opportunity to live in one of the most sought after locations in the area which boasts BREATHTAKING VIEWS across Telscombe Tye toward the ENGLISH CHANNEL beyond.

This BEAUTIFULLY PRESENTED three bedroom detached bungalow has been extremely well maintained by the present owner and as such is in ' Move in Condition' The spacious lounge and the fully equipped kitchen are both positioned to the front of the bungalow and as such boast superb views.

Three generous bedrooms are present, one of which is currently used as a dining room which features patio doors leading out into the superb conservatory. Completing the interior is a modern family bathroom which consists of a matching suite with contrasting tiling.

Outside space will not disappoint, the rear garden is mainly laid to lawn for ease of maintenance and is flanked by a long private drive offering access to the detached garage, whilst the front has been block paved to offer ample off road parking.