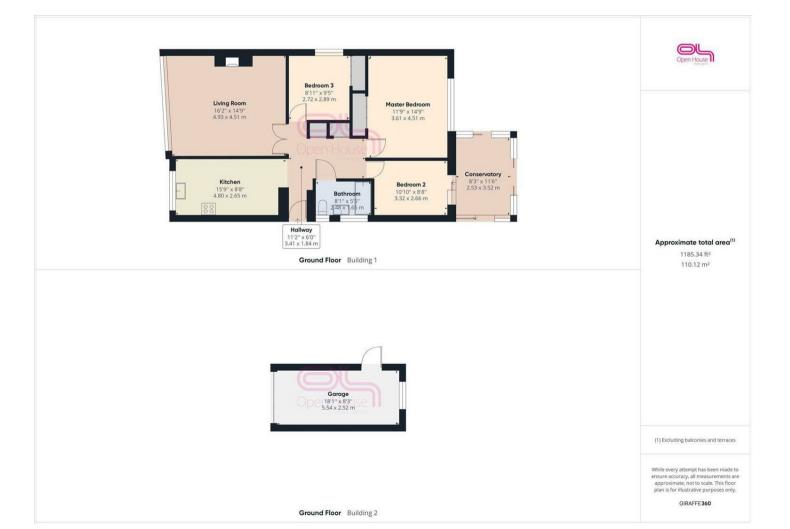

This BEAUTIFULLY PRESENTED three bedroom detached bungalow has been extremely well maintained by the present owner and as such is in ' Move in Condition' The spacious lounge and the fully equipped kitchen are both positioned to the front of the bungalow and as such boast superb views.

Three generous bedrooms are present, one of which is currently used as a dining room which features patio doors leading out into the superb conservatory. Completing the interior is a modern family bathroom which consists of a matching suite with contrasting tiling.

Outside space will not disappoint, the rear garden is mainly laid to lawn for ease of maintenance and is flanked by a long private drive offering access to the detached garage, whilst the front has been block paved to offer ample off road parking.