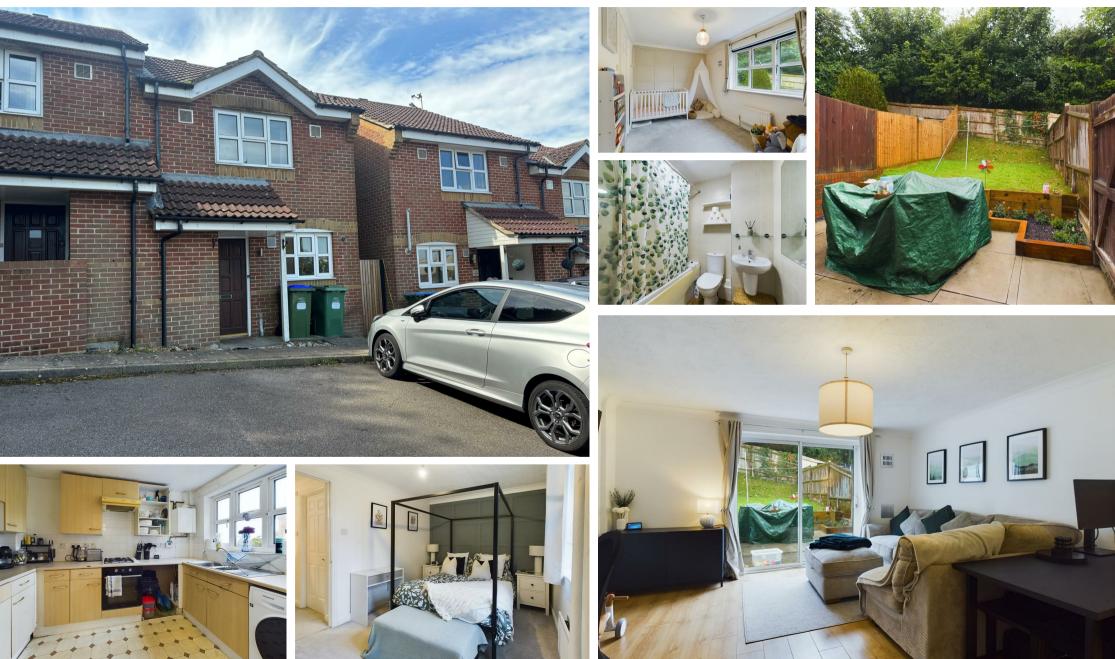

Hawthorn Rise, Newhaven, BN9 9UY Asking Price £269,950 Council Tax Band: C

Welcome to Hawthorn Rise, Newhaven - a charming property that could be your IDEAL FIRST HOME! This lovely house boasts SPACIOUS accommodation with one LARGE reception room, two DOUBLE bedrooms, and a well-maintained bathroom. Situated in a quiet cul-de-sac, this property offers a peaceful retreat from the hustle and bustle of everyday life.

The house is in good decorative order, ready for you to move in and add your personal touch. With close transport links nearby, you'll have easy access to explore the surrounding areas and beyond. Whether you're looking to relax in the comfort of your new home or venture out to discover the local amenities, this property offers the best of both worlds.

Don't miss out on the opportunity to make this house your own. Contact us today to arrange a viewing and take the first step towards owning your perfect first property at Hawthorn Rise, Newhaven.

206 South Coast Road, Peacehaven, East Sussex, BN10 8JP 01273 830 987 bnsales@localagent.co.uk