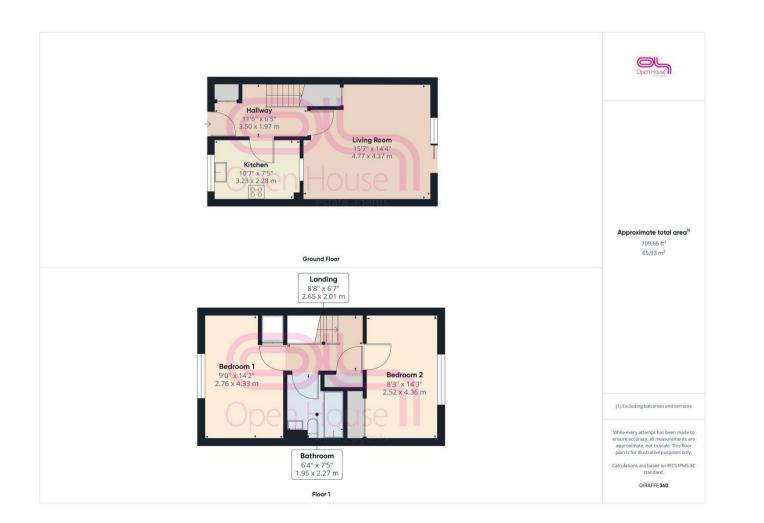

Hawthorn Rise, Newhaven, BN9 9UY Asking Price £269,950 Council Tax Band: C

Welcome to Hawthorn Rise, Newhaven - a charming property that could be your IDEAL FIRST HOME! This lovely house boasts SPACIOUS accommodation with one LARGE reception room, two DOUBLE bedrooms, and a well-maintained bathroom. Situated in a quiet cul-de-sac, this property offers a peaceful retreat from the hustle and bustle of everyday life.