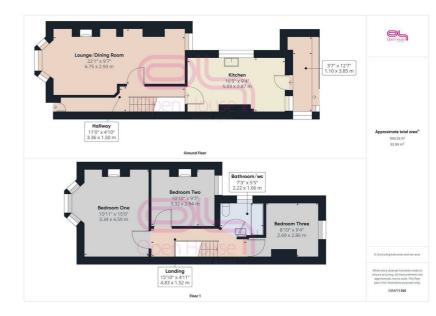

## Entrance Hallway

Lounge/Dining Room 22'1 x 9'7 (6.73m x 2.92m)

Kitchen/Breakfast Room 16'5 x 9'4 (5.00m x 2.84m)

**First Floor Landing** 

Bedroom One 15' x 10'11 (4.57m x 3.33m)

Bedroom Two 10'10 x 9'7 (3.30m x 2.92m)

Bedroom Three 9'4 x 8'10 (2.84m x 2.69m)

Bathroom/wc

**Rear Garden** 