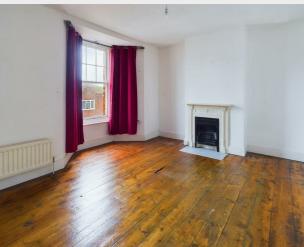

## Entrance Hallway

Lounge/Dining Room 22'1 x 9'7 (6.73m x 2.92m)

Kitchen/Breakfast Room 16'5 x 9'4 (5.00m x 2.84m)

**First Floor Landing** 

Bedroom One 15' x 10'11 (4.57m x 3.33m)

Bedroom Two 10'10 x 9'7 (3.30m x 2.92m)