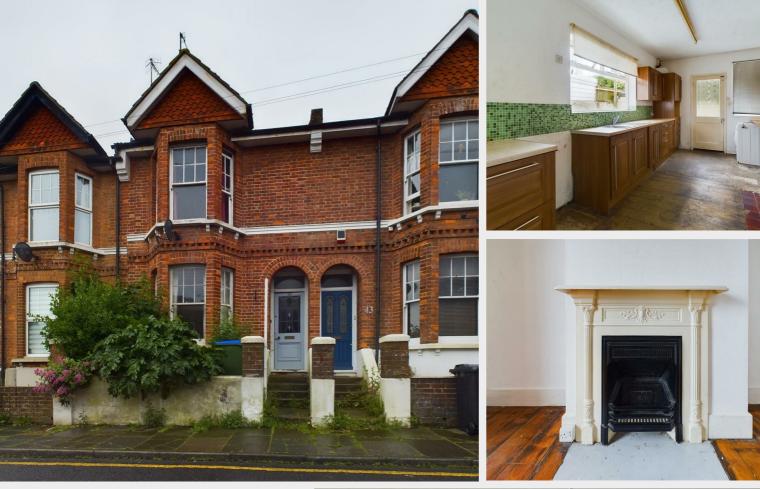

Norman Road, Newhaven, BN9 9LJ Freehold Asking Price £280,000

This is a FANTASTIC opportunity to acquire this three bedroom PERIOD HOUSE, which is situated in this prime residential area of Newhaven. Although in NEED OF REFURBISHMENT, this delightful home is ready for a new owner to put their own stamp on it and make it their FOREVER HOME. Offered with VACANT POSSESSION, the property is ideally situated to take full advantage of Newhaven's facilities and is within a few minutes walk of the local town center, Newhaven's train Station the local bus stops and the Seafront promenade. You are granted access into this home via the stained glass entrance door. The ground floor accommodation consists of a large through Lounge/Diner, which could easily be separated into two reception rooms and a spacious kitchen/breakfast room. On the first floor are three good size bedrooms and a family bathroom. To the rear is a lawned rear garden with rear access. Vacant Possession .

## Entrance Hallway

Lounge/Dining Room 22'1 x 9'7 (6.73m x 2.92m)

Kitchen/Breakfast Room 16'5 x 9'4 (5.00m x 2.84m)

**First Floor Landing** 

Bedroom One 15' x 10'11 (4.57m x 3.33m)

Bedroom Two 10'10 x 9'7 (3.30m x 2.92m)