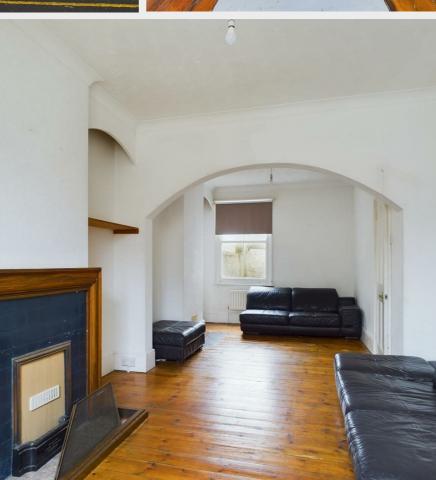

## Entrance Hallway

Lounge/Dining Room 22'1 x 9'7 (6.73m x 2.92m)

Kitchen/Breakfast Room 16'5 x 9'4 (5.00m x 2.84m)

**First Floor Landing** 

Bedroom One 15' x 10'11 (4.57m x 3.33m)

Bedroom Two 10'10 x 9'7 (3.30m x 2.92m)