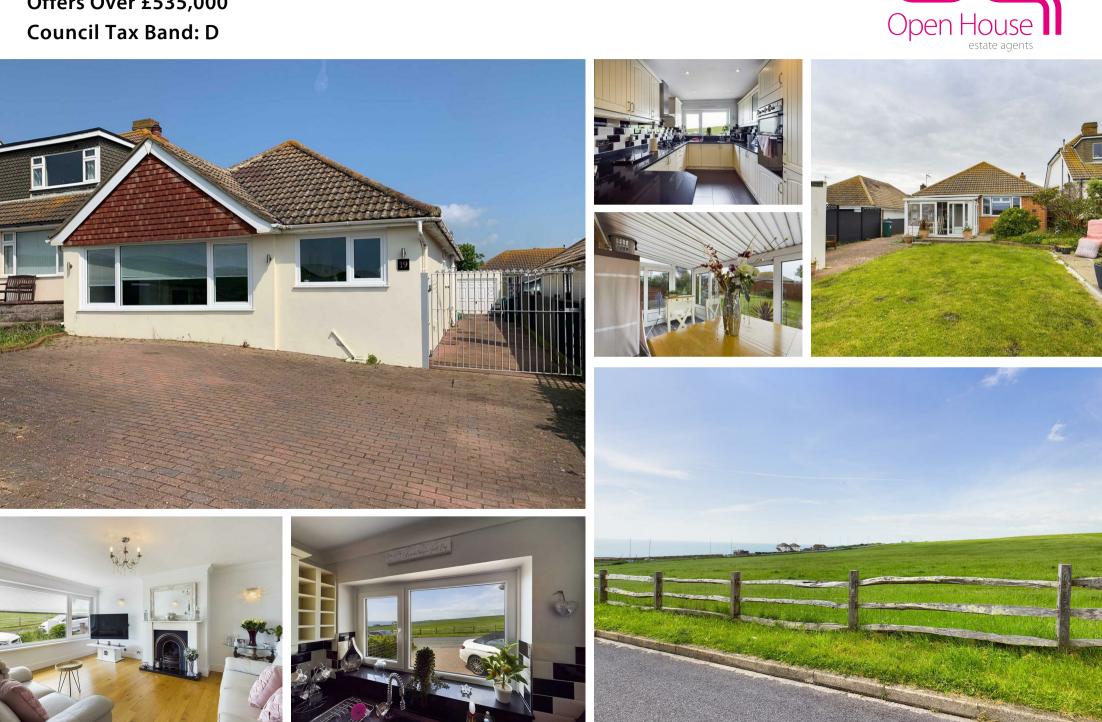

Gorham Way, Telscombe Cliffs, Peacehaven, East Sussex, BN10 7BA Offers Over £535,000 Council Tax Band: D

Here is a UNIQUE opportunity to live in one of the most sought after locations in the area which boasts BREATHTAKING VIEWS across Telscombe Tye toward the ENGLISH CHANNEL beyond.

This BEAUTIFULLY PRESENTED three bedroom detached bungalow has been extremely well maintained by the present owner and as such is in ' Move in Condition' The spacious lounge and the fully equipped kitchen are both positioned to the front of the bungalow and as such boast superb views.

Three generous bedrooms are present, one of which is currently used as a dining room which features patio doors leading out into the superb conservatory. Completing the interior is a modern family bathroom which consists of a matching suite with contrasting tiling.

Outside space will not disappoint, the rear garden is mainly laid to lawn for ease of maintenance and is flanked by a long private drive offering access to the detached garage, whilst the front has been block paved to offer ample off road parking.