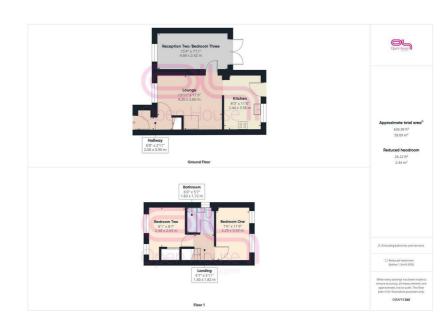

Lounge 13'11 x 11'9 (4.24m x 3.58m)

Kitchen 11'8 x 8' (3.56m x 2.44m)

Bedroom Three/Reception Room 15'4 x 7'11 (4.67m x 2.41m)

Bedroom One 11'9 x 7'6 (3.58m x 2.29m)

Bedroom Two 8'7 x 8'1 (2.62m x 2.46m)

Bathroom/wc