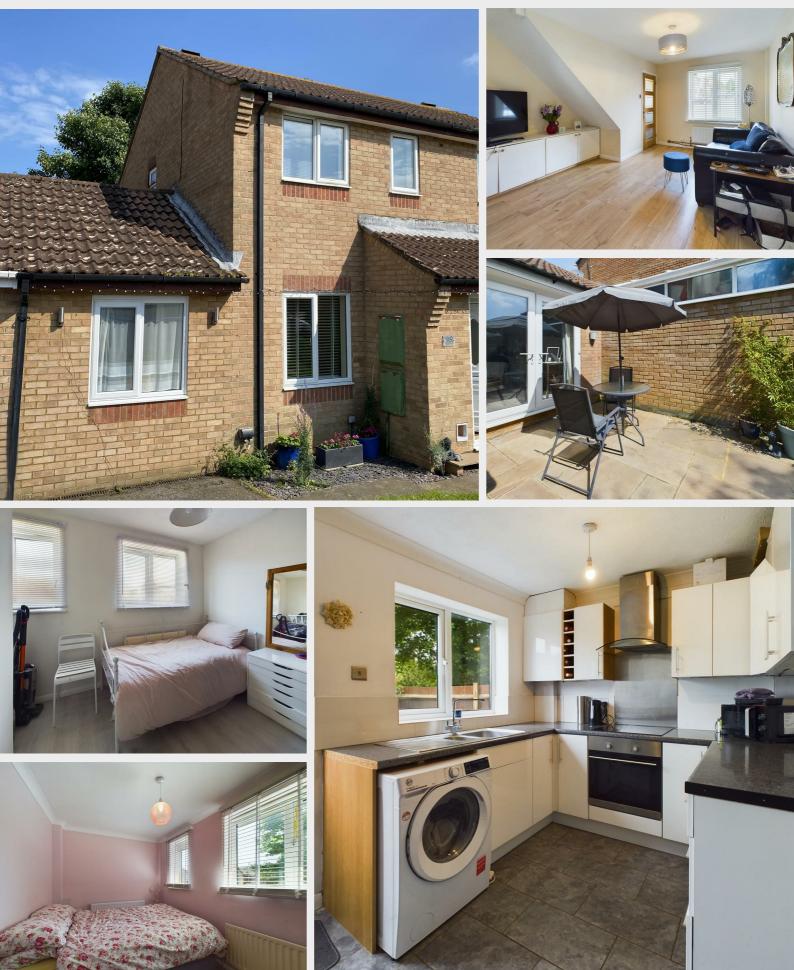

## Lulham Close, Telscombe Cliffs, Peacehaven, BN10 7BG Freehold

Welcome to this CHARMING property located in the popular area of TELSCOMBE CLIFFS, Peacehaven. This DELIGHTFUL and WELL PRESENTED home offers FLEXIBLE accommodation which can be adapted to meet your own needs.

The property features a bright and airy west-facing lounge, allowing natural light to flood the room, creating a warm and inviting atmosphere. The second reception room offers flexibility to suit your lifestyle, whether you need a home office, a hobby room, or a third bedroom.

Step into the modern kitchen where you will find ample storage and worksurfaces making meal preparation a breeze. Furthermore a door from here enables access to the rear garden.

Two cosy bedrooms are located on the first floor, both are a good size. These are accompanied by the modern bathroom/wc.

The rear garden is a secluded space and combines a large lawn and tucked away patio. Lastly, convenience is key with off-road parking, ensuring you never have to worry about finding a space after a busy day out.

Lounge 13'11 x 11'9 (4.24m x 3.58m)

Kitchen 11'8 x 8' (3.56m x 2.44m)

Bedroom Three/Reception Room 15'4 x 7'11 (4.67m x 2.41m)

Bedroom One 11'9 x 7'6 (3.58m x 2.29m)

Bedroom Two 8'7 x 8'1 (2.62m x 2.46m)

Bathroom/wc