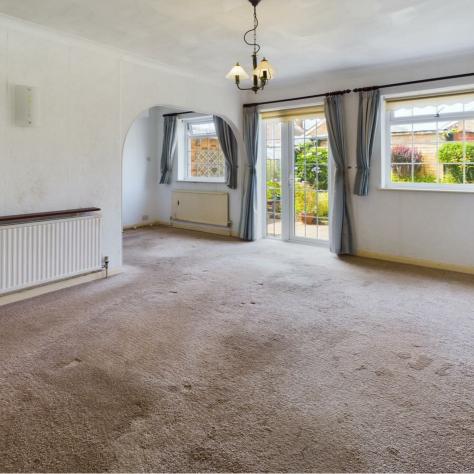

One of the highlights of this property is its bright interior, creating a warm and welcoming atmosphere throughout. Imagine waking up to natural light streaming in through the windows, creating a cheerful ambiance in every room.

Living Room 16'10 x 21'10 (5.13m x 6.65m)

Dining Area 7'10 x 7'8 (2.39m x 2.34m)

Bedroom One 11'11 x 11'3 (3.63m x 3.43m)

Bedroom Two 10'6 x 9'1 (3.20m x 2.77m)

Bedroom Three 8'10 x 7'3 (2.69m x 2.21m)

Shower Room 9'11 x 5'6 (3.02m x 1.68m)