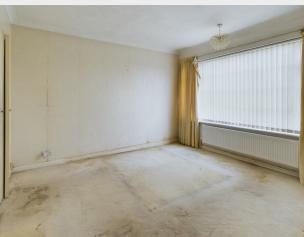

One of the highlights of this property is its bright interior, creating a warm and welcoming atmosphere throughout. Imagine waking up to natural light streaming in through the windows, creating a cheerful ambiance in every room.

Living Room 16'10 x 21'10 (5.13m x 6.65m)

Dining Area 7'10 x 7'8 (2.39m x 2.34m)

Bedroom One 11'11 x 11'3 (3.63m x 3.43m)

Bedroom Two 10'6 x 9'1 (3.20m x 2.77m)

Bedroom Three 8'10 x 7'3 (2.69m x 2.21m)

Shower Room 9'11 x 5'6 (3.02m x 1.68m)