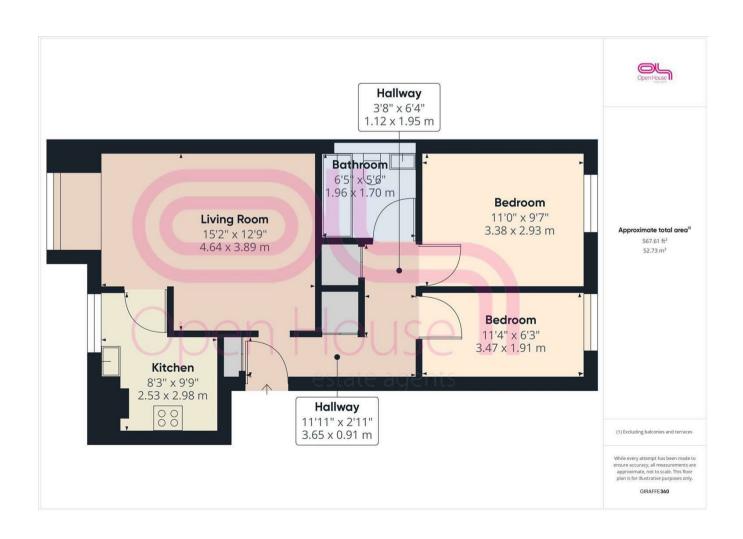

## Flat 18, Lake Drive, Peacehaven, East Sussex, BN10 7QD Offers Over £185,000 Council Tax Band:

This is a fantastic opportunity to acquire this SPACIOUS first floor apartment, which is situated in this HIGHLY POPULAR location, close to local transport links and schools. This DELIGHTFUL home has been WELL MAINTAINED by the current owners and has many benefits to include, modern electric radiators, a contemporary fitted kitchen which has space and plumbing for washing machine, tumble dryer, cooker and tall fridge freezer, two good size bedrooms and a family sized bathroom. Due to its first floor location this wonderful home benefits from windows to the front and the rear so makes the most of the light from all angles. Viewing is highly recommended. There are approximately 114 Years Remaining on the Lease and the Service Charge and Ground Rent , is approximately £1875.28 per annum.