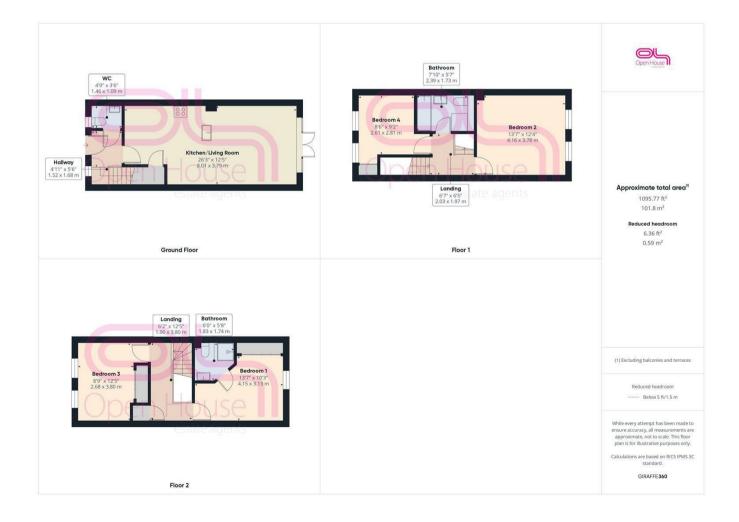

## Westview Close, Peacehaven, BN10 8GA Asking Price £365,000 Council Tax Band: D

Nestled in the charming area of Westview Close, Peacehaven, this stunning town house offers a perfect blend of modern living and versatile accommodation. With four spacious bedrooms, this property is ideal for families or those seeking extra space for guests or a home office. The house boasts a well-appointed reception room, providing a welcoming area for relaxation and entertainment.

The property is presented in excellent decorative order, ensuring that you can move in with ease and enjoy your new home from day one. The modern kitchen is equipped with contemporary fixtures and fittings, making it a delightful space for culinary enthusiasts. Additionally, the two bathrooms are stylishly designed, offering convenience and comfort for all residents. To the rear is a GARAGE with the advantage of being able to park additional cars in front of the garage.