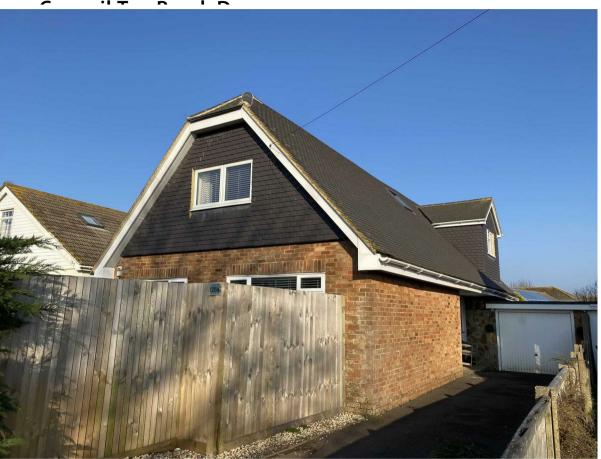

## Ambleside Avenue, Telscombe Cliffs, Peacehaven, East Sussex, BN10 7LG

Asking Price £520,000

Hidden from the road by privacy hedging is this TRULY STUNNING family home which offers an EXCELLENT STANDARD of accommodation and needs to be seen to be FULLY APPRECIATED. The current owners have spent a great deal of effort in creating a home that offers both a contemporary yet comfortable feel. Once you open the front door you will instantly be taken aback by the double height entrance hall which features a three quarter turn staircase to the first floor galleried landing and a great deal of storage too. Located at the front is a very generous lounge which enjoys a west aspect and as such benefits from both the afternoon and evening sun. An opening from here leads through to the well proportioned and well equipped kitchen. Thoughtfully designed you will find significant storage and work surfaces alongside fitted appliances, perfect for a growing family. Positioned to the rear are two double bedrooms, both of which overlook the secluded rear garden. Completing this floor is a large family bathroom/wc and a laundry room with plumbing and space for appliances. Upstairs is equally impressive and is a reflection of the same thoughtful planning as the ground floor. The main bedroom is a superb space and boasts a vaulted ceiling and a westerly aspect which helps draw in a significant amount of light. Two further bedrooms are located on this floor and these are of a great proportion too. Concluding the interior of this magnificent home is a further family bathroom. Outside space will not disappoint, the front garden has high boundaries for seclusion and is laid to level lawn with gravel borders. A path from here leads to the rear garden which is arranged with a large lawn and a paved patio with pergola, perfect for al fresco dining. Lastly, parking will be of no concern as the property features a long private drive which leads to the garage.