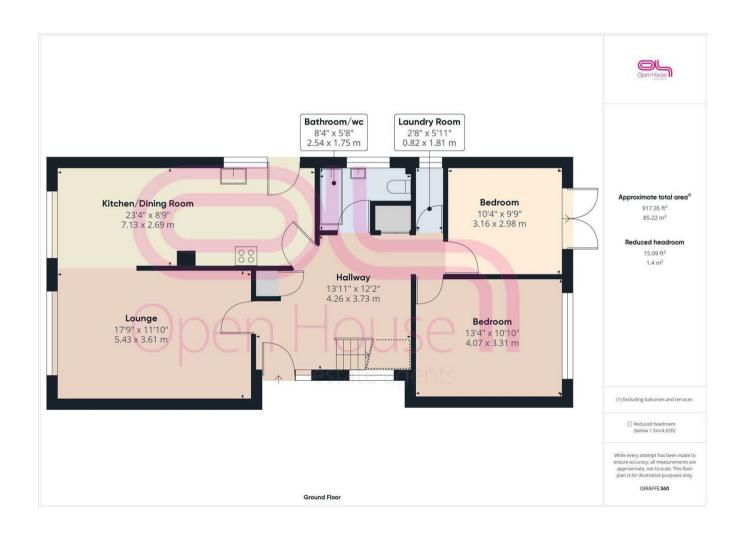

## Ambleside Avenue, Telscombe Cliffs, Peacehaven, East Sussex, BN10 7LG

Asking Price £520,000

Hidden from the road by privacy hedging is this TRULY STUNNING family home which offers an EXCELLENT STANDARD of accommodation and needs to be seen to be FULLY APPRECIATED. The current owners have spent a great deal of effort in creating a home that offers both a contemporary yet comfortable feel. Once you open the front door you will instantly be taken aback by the double height entrance hall which features a three quarter turn staircase to the first floor galleried landing and a great deal of storage too. Located at the front is a very generous lounge which enjoys a west aspect and as such benefits from both the afternoon and evening sun. An opening from here leads through to the well proportioned and well equipped kitchen. Thoughtfully designed you will find significant storage and work surfaces alongside fitted appliances, perfect for a growing family. Positioned to the rear are two double bedrooms, both of which overlook the secluded rear garden. Completing this floor is a large family bathroom/wc and a laundry room with plumbing and space for appliances. Upstairs is equally impressive and is a reflection of the same thoughtful planning as the ground floor. The main bedroom is a superb space and boasts a vaulted ceiling and a westerly aspect which helps draw in a significant amount of light. Two further bedrooms are located on this floor and these are of a great proportion too. Concluding the interior of this magnificent home is a further family bathroom. Outside space will not disappoint, the front garden has high boundaries for seclusion and is laid to level lawn with gravel borders. A path from here leads to the rear garden which is arranged with a large lawn and a paved patio with pergola, perfect for al fresco dining. Lastly, parking will be of no concern as the property features a long private drive which leads to the garage.