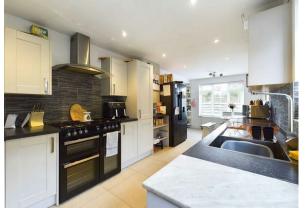

## Ambleside Avenue, Telscombe Cliffs, Peacehaven, East Sussex, BN10 7LG

Asking Price £520,000

Hidden from the road by privacy hedging is this TRULY STUNNING family home which offers an EXCELLENT STANDARD of accommodation and needs to be seen to be FULLY APPRECIATED. The current owners have spent a great deal of effort in creating a home that offers both a contemporary yet comfortable feel. Once you open the front door you will instantly be taken aback by the double height entrance hall which features a three quarter turn staircase to the first floor galleried landing and a great deal of storage too. Located at the front is a very generous lounge which enjoys a west aspect and as such benefits from both the afternoon and evening sun. An opening from here leads through to the well proportioned and well equipped kitchen. Thoughtfully designed you will find significant storage and work surfaces alongside fitted appliances, perfect for a growing family. Positioned to the rear are two double bedrooms, both of which overlook the secluded rear garden. Completing this floor is a large family bathroom/wc and a laundry room with plumbing and space for appliances. Upstairs is equally impressive and is a reflection of the same thoughtful planning as the ground floor. The main bedroom is a superb space and boasts a vaulted ceiling and a westerly aspect which helps draw in a significant amount of light. Two further bedrooms are located on this floor and these are of a great proportion too. Concluding the interior of this magnificent home is a further family bathroom. Outside space will not disappoint, the front garden has high boundaries for seclusion and is laid to level lawn with gravel borders. A path from here leads to the rear garden which is arranged with a large lawn and a paved patio with pergola, perfect for al fresco dining. Lastly, parking will be of no concern as the property features a long private drive which leads to the garage.