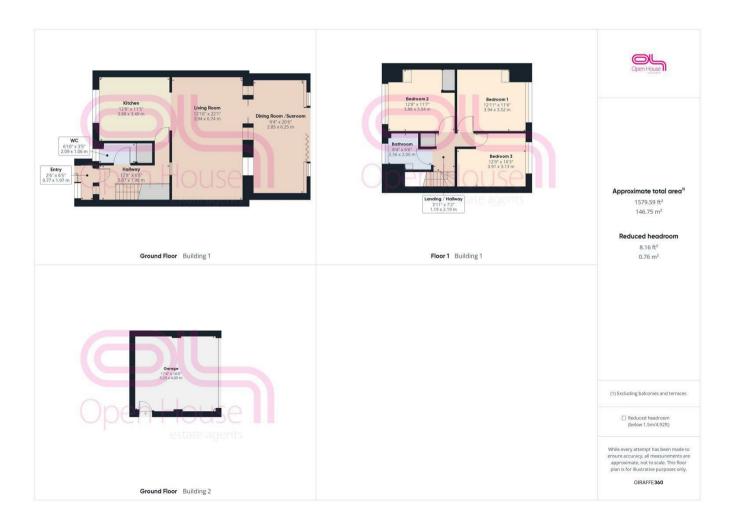

In the last 3 years, a new combi-boiler, glazing throughout and garden room extension have been added increasing energy efficiency and useable space.

A really spacious home, with double garage, loft space, plenty of inbuilt storage and parking for 3 cars situated to the rear of the property. Internally all rooms offer ample space to suit the needs of the next owner.