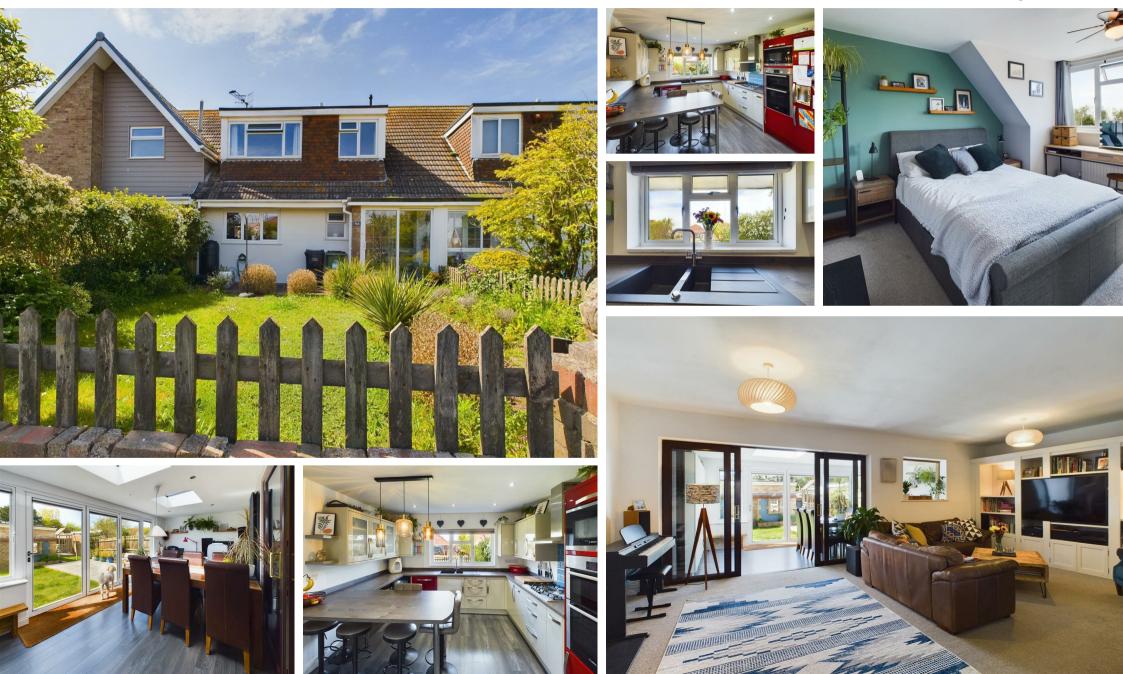

Ambleside Avenue, Telscombe Cliffs, BN10 7LH Asking Price £399,950 Council Tax Band: C

If you are looking for spacious open plan living with plenty of storage, this is the ideal home for you.

The current owners have modernised the entire house, including modern fitted kitchen with fitted appliances and clever use of downstairs cloakroom housing both washing machine and tumble dryer.

In the last 3 years, a new combi-boiler, glazing throughout and garden room extension have been added increasing energy efficiency and useable space.

A really spacious home, with double garage, loft space, plenty of inbuilt storage and parking for 3 cars situated to the rear of the property. Internally all rooms offer ample space to suit the needs of the next owner.

The house benefits from low maintenance front and rear gardens. The private west facing back garden offering the perfect spot to enjoy the afternoon and evening sun on the newly laid Indian stone patio.

This home is beautifully presented and ready to move into.

206 South Coast Road, Peacehaven, East Sussex, BN10 8JP 01273 830 987 bnsales@localagent.co.uk