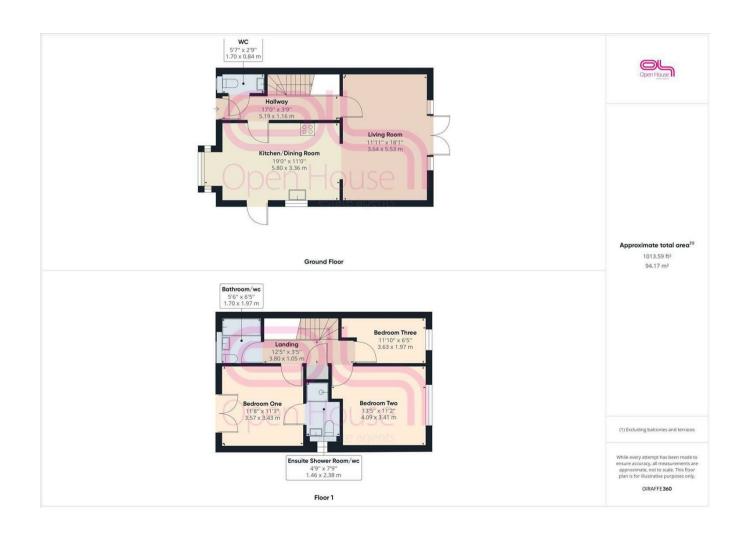

## South Coast Road, Peacehaven, East Sussex, BN10 8SX Asking Price £385,000

**Council Tax Band: D** 

Positioned in this small, RECENTLY BUILT, popular development sits this STUNNING, three-bedroom FAMILY HOME. This fantastic home could be the perfect property for a growing family or even a buy to let investment. The property is situated CLOSE TO OPEN FIELDS, bus links to Brighton, the CLIFF TOP PROMENADE AND ACCESS TO THE BEACH. A little further afield you will find the Meridian shopping centre, primary and senior schools as well as other amenities. The central front door opens into a delightful entrance hall, here you will find stairs that rise to the first floor and a handy wc too. Positioned to the front is the kitchen/dining room, this space is beautiful and being dual aspect helps draw in a huge amount of light. The kitchen area offers an excellent array of matching units, work surfaces integrated appliances and space for a for a dining table and chairs. An opening from here flows through to the generous lounge which is another fantastic reception room where you will have more than enough space for your soft furnishings. Completing the ground floor is a handy wc. Upstairs consists of three generous bedrooms, bedroom one overlooks the front and offers views toward the English Channel alongside its own en suite shower room/wc. Bedrooms two and three are positioned to the rear. Concluding the interior is the family bathroom/wc. Outside space will also not disappoint, the front garden is very well planned as is the rear garden, both of which are low maintenance. Lastly, parking will be of no concern as the property offers two allocated parking spaces and an EV charging point too.