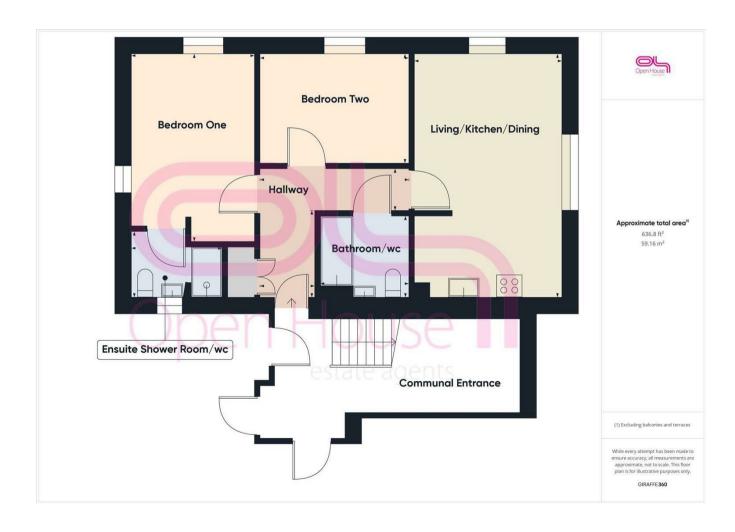

## Flat 2, Skylark Avenue, Peacehaven, BN10 8GF Asking Price £254,500 Council Tax Band: B

If you are looking for a property that is in 'Move in Condition' then your search will end here. This home is both immaculate in its presentation and generous in size which makes it the perfect first purchase or investment. On entering the communal hall you will see that the common ways are very well maintained, this is a sign of a well run block. The private front door opens into a large entrance hall, here you will find a built in storage cupboard which features space and plumbing for both a washing machine and room for a tumble dryer. The living/dining/kitchen faces south and as such is a lovely light and bright room. The living/dining area is generous and will easily accommodate all of your soft furnishings alongside a table and chairs too. The sleek kitchen has an abundance of modern matching units which are perfect for storage, these are complimented by numerous work surfaces for food preparation. Two DOUBLE bedrooms are featured. Bedroom one is a excellent size and boasts its own en suite shower room/wc. Bedroom two is equally impressive in size and this is complimented by the family bathroom/wc. Moving outside you will find well kept communal gardens. Lastly, parking will be of no concern as their are two private parking spaces directly next to the apartment.