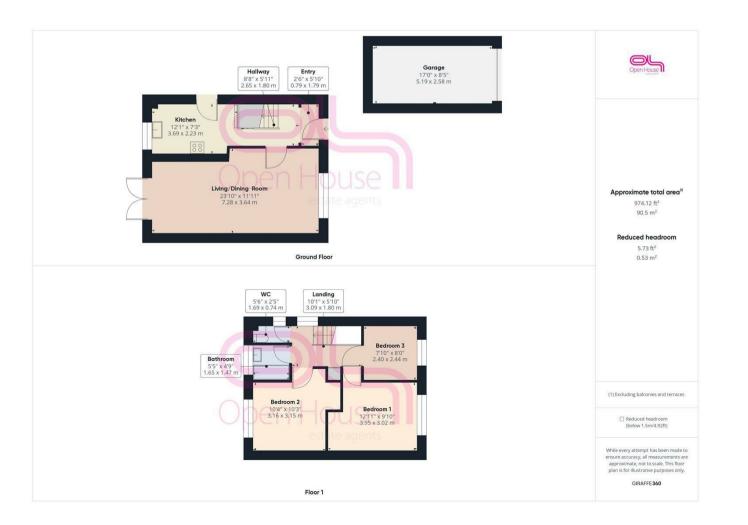

Coney Furlong, Peacehaven, BN10 8EH Asking Price £329,950 Council Tax Band: D

This is a WONDERFUL opportunity to acquire this SPACIOUS three bedroom semi detached house, which is situated in this HIGHLY DESIRABLE LOCATION of Peacehaven. This has been a much loved home for many years and the current owners have created a delightful home to be proud of. The Westerly facing rear garden is of particular note where they have designed a peaceful and tranquil area with running water and decking sections to take full advantage of the afternoon sun. You are granted access to the property via the main entrance door which leads you into the spacious hallway. On the ground floor you have a fitted kitchen and a large though lounge/dining room which has patio doors leading to the rear garden. Stairs rise to the first floor where you will find a bathroom and separate WC and the three bedrooms all with built in wardrobes. To the rear is that delightful garden and there is a gate from here giving access to the garage. No onward chain.