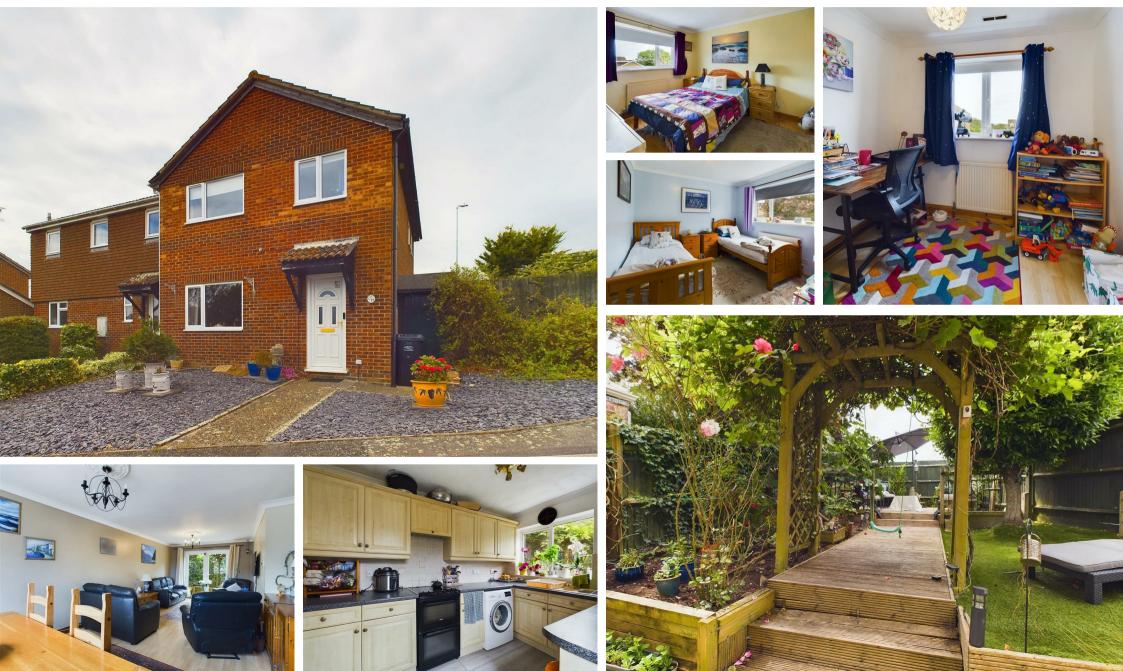

Coney Furlong, Peacehaven, BN10 8EH Asking Price £329,950 Council Tax Band: D

This is a WONDERFUL opportunity to acquire this SPACIOUS three bedroom semi detached house, which is situated in this HIGHLY DESIRABLE LOCATION of Peacehaven. This has been a much loved home for many years and the current owners have created a delightful home to be proud of. The Westerly facing rear garden is of particular note where they have designed a peaceful and tranquil area with running water and decking sections to take full advantage of the afternoon sun. You are granted access to the property via the main entrance door which leads you into the spacious hallway. On the ground floor you have a fitted kitchen and a large though lounge/dining room which has patio doors leading to the rear garden. Stairs rise to the first floor where you will find a bathroom and separate WC and the three bedrooms all with built in wardrobes. To the rear is that delightful garden and there is a gate from here giving access to the garage. No onward chain.