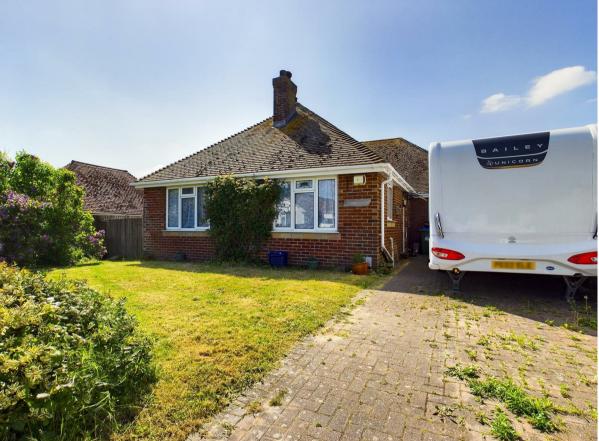

## Searle Avenue, Peacehaven, BN10 8TA Asking Price £399,950 Council Tax Band: D

This LARGER than average FOUR/FIVE bedroom bungalow is located in a quiet NO THROUGH ROAD and is within easy reach of bus routes and shopping facilities too. The property requires a LITTLE UPDATING, but once complete will become the perfect home for a growing family. The front door leads through to the entrance hall, from here all principle rooms can be accessed. Overlooking the front is a generous lounge which being dual aspect is a lovely light and bright space. Adjacent you will find the fitted kitchen which has a wealth of matching units. Five bedrooms are offered, the master boasts its own en suite shower room/wc whilst the remainder are complimented by the family bathroom/wc. Completing the interior is a handy utility room which offer appliance space. Moving outside you will find a west facing rear garden and an area of garden to the side. Lastly, the front garden is laid to lawn with mature shrubs and a block paved private drive.