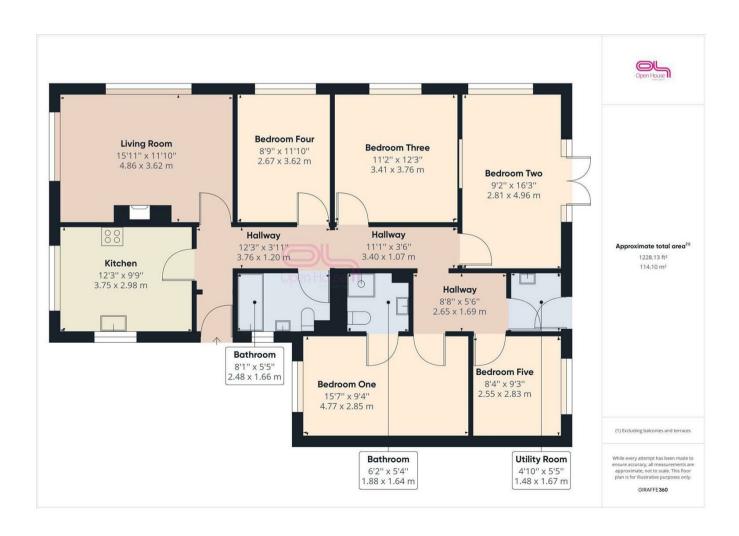

## Searle Avenue, Peacehaven, BN10 8TA Asking Price £399,950 Council Tax Band: D

This LARGER than average FOUR/FIVE bedroom bungalow is located in a quiet NO THROUGH ROAD and is within easy reach of bus routes and shopping facilities too. The property requires a LITTLE UPDATING, but once complete will become the perfect home for a growing family. The front door leads through to the entrance hall, from here all principle rooms can be accessed. Overlooking the front is a generous lounge which being dual aspect is a lovely light and bright space. Adjacent you will find the fitted kitchen which has a wealth of matching units. Five bedrooms are offered, the master boasts its own en suite shower room/wc whilst the remainder are complimented by the family bathroom/wc. Completing the interior is a handy utility room which offer appliance space. Moving outside you will find a west facing rear garden and an area of garden to the side. Lastly, the front garden is laid to lawn with mature shrubs and a block paved private drive.