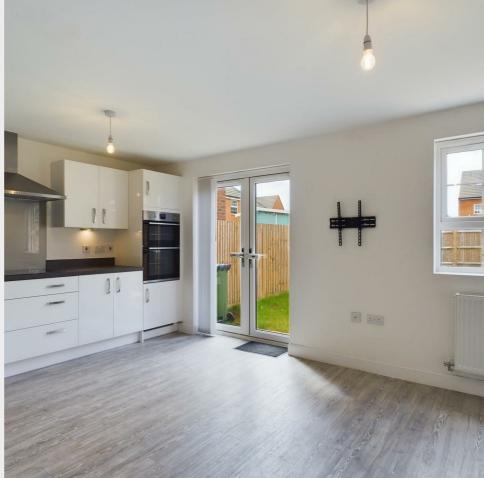

The property offers a great amount of living space with its west facing kitchen/dining room that is complete with white high gloss units, integrated fridge/freezer and integrated dish washer, lounge, four good size bedrooms, there is also an en-suite shower room/wc, bathroom/wc and cloak room wc all three completed with modern white suites.

Lounge 16' x 10'1 (4.88m x 3.07m)

Kitchen/Dining Room 18'3 14 (5.56m 4.27m)

**Ground Floor WC** 

Bedroom One 11' x 9'2 (3.35m x 2.79m)

Ensuite Shower Room 6'7 x 6 (2.01m x 1.83m)

Bedroom Two 12' x 9'2 (3.66m x 2.79m)