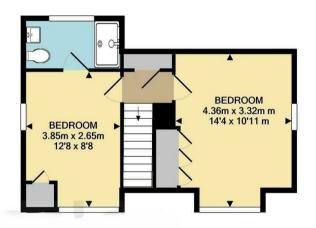

You are granted access via the main entrance door which leads into the spacious hallway. On the ground floor you have a large well fitted kitchen/breakfast room, a bright and spacious living room and a family bathroom. Additionally on this level the garage has been converted to created an extra double bedroom with its own dedicated ensuite shower. This room is accessed via the living room. On the first floor you have two further double bedrooms and one further ensuite shower room.

1ST FLOOR APPROX. FLOOR AREA 33.7 SQ.M. (363 SQ.FT.)

GROUND FLOOR APPROX. FLOOR AREA 71.8 SQ.M. (773 SQ.FT.)

## TOTAL APPROX. FLOOR AREA 105.5 SQ.M. (1136 SQ.FT.)

Whilst every attempt has been made to ensure the accuracy of the floor plan contained here, measurements of doors, windows, rooms and any other items are approximate and no responsibility is taken for any error, omission, or mis-statement. This plan is for illustrative purposes only and should be used as such by any prospective purchaser. The services, systems and appliances shown have not been tested and no guarantee as to their operability or efficiency can be given Made with Metropix ©2020.