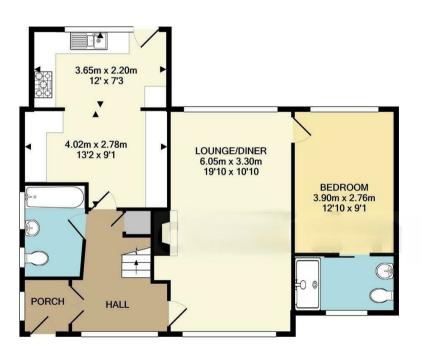

1ST FLOOR APPROX. FLOOR AREA 33.7 SQ.M. (363 SQ.FT.)

GROUND FLOOR APPROX. FLOOR AREA 71.8 SQ.M. (773 SQ.FT.)

## TOTAL APPROX. FLOOR AREA 105.5 SQ.M. (1136 SQ.FT.)

Whilst every attempt has been made to ensure the accuracy of the floor plan contained here, measurements of doors, windows, rooms and any other items are approximate and no responsibility is taken for any error, omission, or mis-statement. This plan is for illustrative purposes only and should be used as such by any prospective purchaser. The services, systems and appliances shown have not been tested and no guarantee as to their operability or efficiency can be given Made with Metropix ©2020.