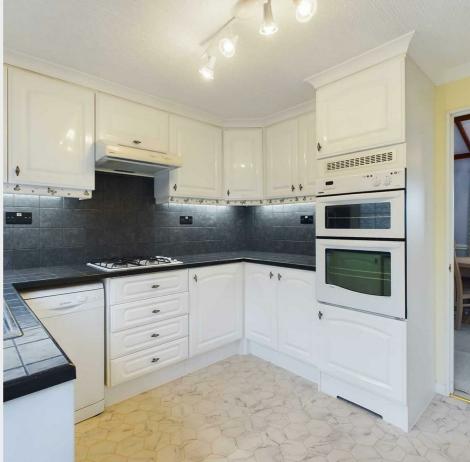

## Lounge/Dining Room

19'6" x 17'9" (5.94 x 5.41)

**Kitchen** 9'9" x 9'8" (2.97 x 2.95)

**Bedroom One** 12'0" x 9'7" (3.66 x 2.92)

**En Suite Shower Room/wc** 9'3" x 5'0" (2.82 x 1.52)

**Bedroom Two** 9'6" x 8'11" (2.90 x 2.72)