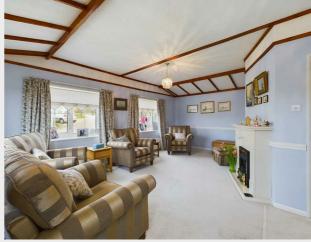

59 Newhaven Heights, Newhaven, BN9 9HF Leasehold Asking Price £195,000

This SPACIOUS park home is superbly POSITIONED and not only offers SIZEABLE interior space but also A LARGER THAN AVERAGE GARDENS too. The front door opens into a light and bright entrance hall, here you will find handy storage and access to all principle rooms. The large lounge/dining room features a vaulted ceiling alongside more than enough space for all of your soft furnishings alongside a dining table and chairs too. Close by is the modern fitted kitchen which consists of a wealth of matching storage cupboards and drawers with contrasting work surfaces and plenty of appliance space to. A door from here also offers convenient access to the side where you will find a path that runs front to back. Two large bedrooms are offered. Bedroom one is a great size and offers built in wardrobes and its own modern shower room/wc. Bedroom two is again an excellent double and also shares the advantage of built in wardrobes. Completing the interior of this superb home is an immaculate family bathroom/wc. Outside is equally impressive, the larger than average rear garden is enclosed by high fencing for privacy and consists of a level patio and an artificial lawn, whilst the side gardens are low maintenance. Lastly parking is offered by way of a long private drive and a detached garage which has been adapted to offer a storage area and an office/hobby space.

## Lounge/Dining Room

19'6" x 17'9" (5.94 x 5.41)

**Kitchen** 9'9" x 9'8" (2.97 x 2.95)

**Bedroom One** 12'0" x 9'7" (3.66 x 2.92)

**En Suite Shower Room/wc** 9'3" x 5'0" (2.82 x 1.52)

**Bedroom Two** 9'6" x 8'11" (2.90 x 2.72)