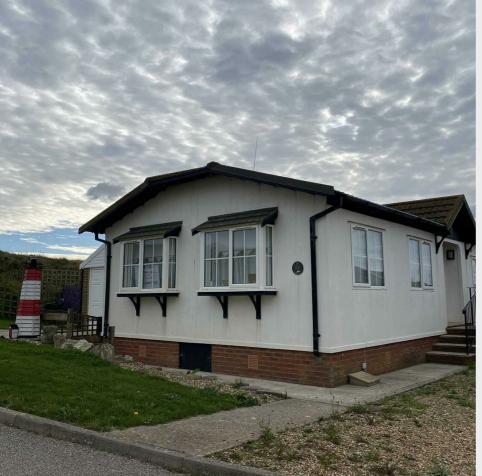

59 Newhaven Heights, Newhaven, BN9 9HF Leasehold Asking Price £195,000

This SPACIOUS park home is superbly POSITIONED and not only offers SIZEABLE interior space but also A LARGER THAN AVERAGE GARDENS too. The front door opens into a light and bright entrance hall, here you will find handy storage and access to all principle rooms. The large lounge/dining room features a vaulted ceiling alongside more than enough space for all of your soft furnishings alongside a dining table and chairs too. Close by is the modern fitted kitchen which consists of a wealth of matching storage cupboards and drawers with contrasting work surfaces and plenty of appliance space to. A door from here also offers convenient access to the side where you will find a path that runs front to back. Two large bedrooms are offered. Bedroom one is a great size and offers built in wardrobes and its own modern shower room/wc. Bedroom two is again an excellent double and also shares the advantage of built in wardrobes. Completing the interior of this superb home is an immaculate family bathroom/wc. Outside is equally impressive, the larger than average rear garden is enclosed by high fencing for privacy and consists of a level patio and an artificial lawn, whilst the side gardens are low maintenance. Lastly parking is offered by way of a long private drive and a detached garage which has been adapted to offer a storage area and an office/hobby space.