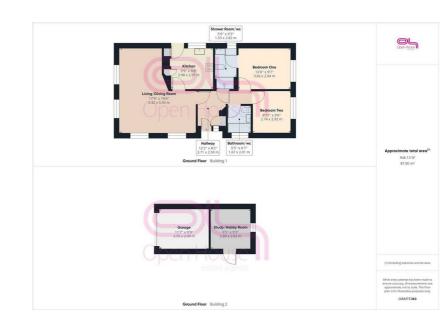

## Lounge/Dining Room

19'6" x 17'9" (5.94 x 5.41)

**Kitchen** 9'9" x 9'8" (2.97 x 2.95)

**Bedroom One** 12'0" x 9'7" (3.66 x 2.92)

**En Suite Shower Room/wc** 9'3" x 5'0" (2.82 x 1.52)

**Bedroom Two** 9'6" x 8'11" (2.90 x 2.72)

**Family Bathroom/wc** 6'7" x 5'5" (2.01 x 1.65)

**Rear Garden** 

206 South Coast Road Peacehaven East Sussex BN10 8JP 01273 830 987 bnsales@localagent.co.uk

www.openhousebrighton.co.uk